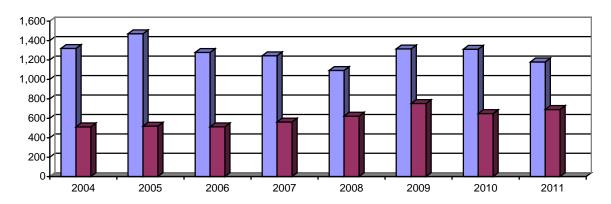

## **SECTION 10: SCHOOL OF LAW**

Table 10.1: School of Law Applications Fall 2004 – 2011

|                         |              | 2004  | 2005  | 2006  | 2007  | 2008  | 2009  | 2010  | 2011  |
|-------------------------|--------------|-------|-------|-------|-------|-------|-------|-------|-------|
| Applied                 |              | 1,319 | 1,470 | 1,277 | 1,243 | 1,092 | 1,314 | 1,310 | 1,180 |
| Accepted                |              | 512   | 520   | 513   | 562   | 622   | 753   | 649   | 691   |
| •                       | Admit Rate   | 38.8% | 35.4% | 39.0% | 43.7% | 57.0% | 57.3% | 49.5% | 58.6% |
| Enrolled                |              | 168   | 161   | 155   | 158   | 159   | 174   | 139   | 131   |
|                         | Enroll Yield | 32.8% | 31.0% | 30.2% | 28.1% | 25.6% | 23.1% | 21.4% | 19.0% |
| Creighton Under         | rgraduate    |       |       |       |       |       |       |       |       |
| Applications            |              | 71    | 59    | 71    | 65    | 63    | 80    | 63    | 50    |
| Creighton Undergraduate |              |       |       |       |       |       |       |       |       |
| Acceptances             |              | 35    | 42    | 43    | 46    | 44    | 60    | 52    | 44    |
| Creighton Undergraduate |              |       |       |       |       |       |       |       |       |
| Admit Rate              |              | 49.3% | 71.2% | 60.6% | 70.8% | 47.7% | 75.0% | 82.5% | 88.0% |
| Creighton 3-3 Pr        | rogram       |       |       |       |       |       |       |       |       |
| Applications            |              | 4     | 4     | 5     | 5     | 3     | 4     | 2     | 4     |
| Creighton 3-3 Program   |              |       |       |       |       |       |       |       |       |
| Acceptances             |              | 3     | 4     | 1     | 3     | 3     | 4     | 2     | 4     |
| Creighton 3-3 Pr        | rogram Admit |       |       |       |       |       |       |       |       |
| Rate                    |              | 75.0% | 100%  | 20.0% | 60.0% | 100%  | 100%  | 100%  | 100%  |
| Enrolled Stude          | nts          |       |       |       |       |       |       |       |       |
| Men                     |              | 84    | 80    | 106   | 102   | 93    | 97    | 93    | 88    |
| Women                   |              | 84    | 81    | 49    | 56    | 66    | 77    | 46    | 43    |

## School of Law Applications and Acceptances