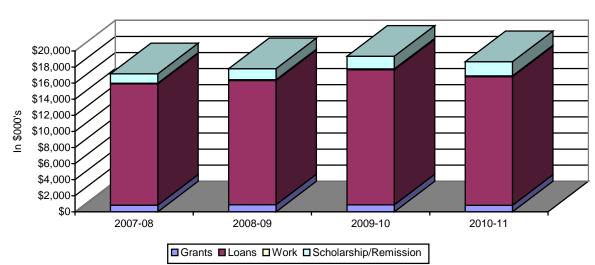

## SECTION 10: SCHOOL OF LAW

Table 10.7: School of Law Student Financial Aid Distribution 2007-08 to 2010-11

|                       | 2007-08 |                  | 2008-09 |                  | 2009-10 |                  | 2010-11 |                  |
|-----------------------|---------|------------------|---------|------------------|---------|------------------|---------|------------------|
|                       | No.     | \$000's          | No.     | \$000's          | No.     | \$000's          | No.     | \$000's          |
| Grants                |         |                  |         |                  |         |                  |         |                  |
| Endowment Grants      | 69      | \$428            | 87      | \$573            | 86      | \$467            | 82      | \$402            |
| Other Grants          | 56      | \$406            | 51      | \$313            | 46      | \$414            | 55      | \$406            |
| Sub Total             | 125     | \$834            | 138     | \$885            | 132     | \$881            | 137     | \$808            |
| % of all Grants       |         | 4.3%             |         | 9.3%             |         | 4.0%             |         | 3.5%             |
| Loans                 | 1,159   | \$15,077         | 1,112   | \$15,440         | 1,150   | \$16,776         | 1,019   | \$15,999         |
| % of all Loans        |         | 12.4%            |         | 12.2             |         | 13.6%            |         | 12.0%            |
| Employment            | 42      | \$83             | 54      | \$94             | 60      | \$109            | 53      | \$92             |
| % of all Employment   |         | 1.9%             |         | 1.8%             |         | 8.7%             |         | 7.1%             |
| Scholarships          | 152     | \$1,086          | 206     | \$1,376          | 212     | \$1,577          | 207     | \$1,775          |
| % of all Scholarships |         | 3.0%             |         | 3.5%             |         | 3.4%             |         | 3.4%             |
| Remissions            | 24      | \$74             | 0       | \$0              | 1       | \$7              | 0       | \$0              |
| % of all Remissions   |         | 1.1%             |         | 0.0              |         | 0.1%             |         | 0.0%             |
| TOTAL AID             |         | ¢17 150          |         | ¢17 705          |         | ¢10.252          |         | ¢10 c7/          |
| % Grants              |         | \$17,153<br>4.9% |         | \$17,795<br>5.0% |         | \$19,352<br>4.6% |         | \$18,674<br>4.3% |
| % Loans               |         | 4.9%<br>87.9%    |         | 86.8%            |         | 4.0%<br>86.7%    |         | 4.3%<br>85.7%    |
| % Employment          |         | 0.5%             |         | 0.5%             |         | 0.6%             |         | 0.5%             |
| % Scholarships        |         | 6.3%             |         | 7.7%             |         | 8.1%             |         | 9.5%             |
| % Remissions          |         | 0.4%             |         | 0.0%             |         | 0.0%             |         | 0.0%             |