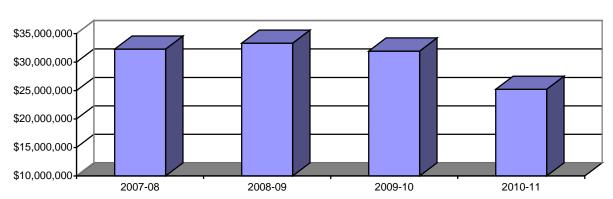

## SECTION 11: SCHOOL OF MEDICINE

|           | 2007-08      |                      | 2008-09      |                      | 2009-10    |                      | 2010-11    |                      |
|-----------|--------------|----------------------|--------------|----------------------|------------|----------------------|------------|----------------------|
| Submitted | No.<br>1,078 | \$000's<br>\$116,022 | No.<br>1,123 | \$000's<br>\$159,866 | No.<br>966 | \$000's<br>\$156,881 | No.<br>904 | \$000's<br>\$136,674 |
| Awarded   | 991          | \$32,280             | 927          | \$33,320             | 867        | \$31,931             | 786        | \$25,215             |

Table 11.7: School of Medicine Grants from External Sources 2007-08 to 2010-11