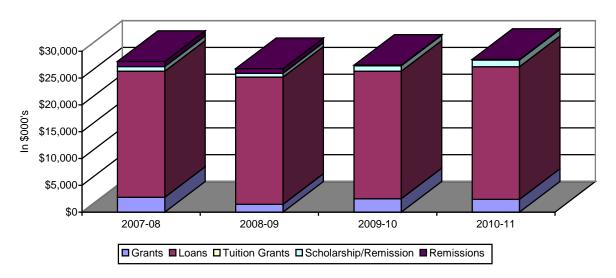

## **SECTION 11: SCHOOL OF MEDICINE**

Table 11.8: School of Medicine Student Financial Aid Distribution 2007-08 to 2010-14

|                                    | 2007-08 |                          | 2008-09 |                          | 2009-10 |                          | 2010-11 |                          |
|------------------------------------|---------|--------------------------|---------|--------------------------|---------|--------------------------|---------|--------------------------|
|                                    | No.     | \$000's                  | No.     | \$000's                  | No.     | \$000's                  | No.     | \$000's                  |
| Grants                             |         |                          |         |                          |         |                          |         |                          |
| <b>Endowment Grants</b>            | 322     | \$972                    | 461     | \$1,12                   | 422     | \$1,101                  | 403     | \$930                    |
| Other Grants                       | 126     | \$1,789                  | 35      | \$276                    | 57      | 1,395                    | 76      | 1,442                    |
| Sub Total                          | 448     | \$2,760                  | 496     | \$1,468                  | 479     | \$2,496                  | 479     | \$2,371                  |
| % of all Grants                    |         | 14.1%                    |         | 7.8%                     |         | 11.3%                    |         | 10.3%                    |
| Loans % of all Loans               | 1,276   | \$23,503<br><b>19.3%</b> | 1,255   | \$23,694<br><b>18.7%</b> | 1,186   | \$23,785<br><b>19.3%</b> | 1,159   | \$24,753<br><b>18.6%</b> |
| Scholarships % of all Scholarships | 198     | \$878<br><b>2.4%</b>     | 107     | \$723<br><b>1.8%</b>     | 142     | \$1,005<br><b>2.2%</b>   | 195     | \$1,233<br><b>2.3%</b>   |
| Remissions % of all Remissions     | 124     | \$964<br><b>17.2%</b>    | 49      | \$859<br><b>15.7%</b>    | 11      | \$110<br><b>1.9%</b>     | 14      | \$124<br><b>2.2%</b>     |
| Tuition Grants % of Tuition Grants | 0       | \$0<br><b>0.0%</b>       | 0       | \$0<br><b>0.0%</b>       | 0       | \$0<br><b>0.0%</b>       | 0       | \$0<br><b>0.0%</b>       |
| TOTAL AID                          |         | \$28,105                 |         | \$26,228                 |         | \$27,396                 |         | \$28,480                 |
| % Grants                           |         | 9.8%                     |         | 5.6%                     |         | 9.1%                     |         | 8.3%                     |
| % Loans                            |         | 83.6%                    |         | 88.4%                    |         | 86.8%                    |         | 86.9%                    |
| % Scholarships                     |         | 3.1%                     |         | 2.8%                     |         | 4.0%                     |         | 4.3%                     |
| % Tuition Grant                    |         | 0.0%                     |         | 0.0%                     |         | 0.0%                     |         | 0.0%                     |
| % Remissions                       |         | 3.5%                     |         | 3.3%                     |         | 0.4%                     |         | 0.4%                     |