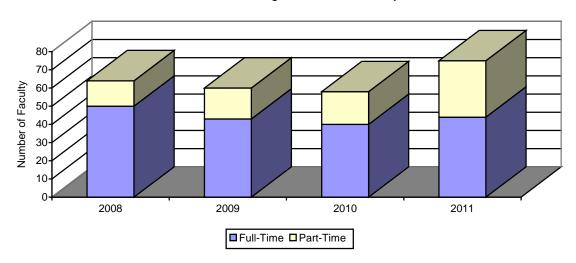

## **SECTION 12: SCHOOL OF NURSING**

Table 12.6: School of Nursing Instructional Faculty 2008 – 2011

|                     | 2008 |       |       | 2009 |       |       | 2010 |       |       | 2011 |       |       |
|---------------------|------|-------|-------|------|-------|-------|------|-------|-------|------|-------|-------|
|                     | Men  | Women | Total |
| Full Time           | 1    | 49    | 50    | 1    | 42    | 43    | 1    | 39    | 40    | 0    | 44    | 44    |
| Professor           | 0    | 0     | 0     | 0    | 0     | 0     | 0    | 0     | 0     | 0    | 2     | 2     |
| Associate Professor | 1    | 9     | 10    | 1    | 8     | 9     | 1    | 7     | 8     | 0    | 6     | 6     |
| Assistant Professor | 0    | 34    | 34    | 0    | 33    | 33    | 0    | 29    | 29    | 0    | 27    | 27    |
| Instructor          | 0    | 6     | 6     | 0    | 1     | 1     | 0    | 3     | 3     | 0    | 8     | 8     |
| Tenured             | 0    | 13    | 13    | 0    | 14    | 14    | 0    | 14    | 14    | 0    | 13    | 13    |
| Part Time           | 1    | 13    | 14    | 1    | 16    | 17    | 3    | 15    | 18    | 2    | 29    | 31    |
| Total Faculty       | 2    | 62    | 64    | 2    | 58    | 60    | 4    | 54    | 58    | 2    | 73    | 75    |

## School of Nursing Instructional Faculty