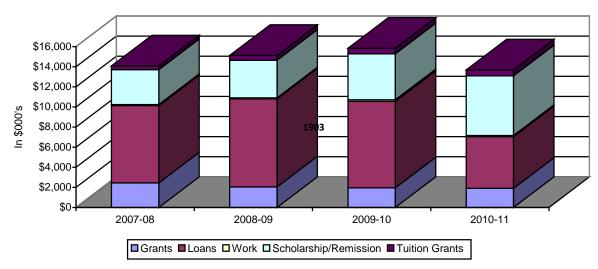

## **SECTION 12: SCHOOL OF NURSING**

Table 12.8: School of Nursing Student Financial Aid Distribution 2007-08 to 2010-11

|                         | 2007-08 |          | 2008-09 |          | 2009-10 |          | 2010-11 |          |
|-------------------------|---------|----------|---------|----------|---------|----------|---------|----------|
|                         | No.     | \$000's  | No.     | \$000's  | No.     | \$000's  | No.     | \$000's  |
| Grants                  |         |          |         |          |         |          |         |          |
| Federal Grants          | 127     | \$332    | 130     | \$367    | 138     | \$451    | 155     | \$440    |
| State Grants            | 18      | \$41     | 23      | \$34     | 28      | \$43     | 19      | \$47     |
| <b>Endowment Grants</b> | 78      | \$171    | 83      | \$173    | 79      | \$184    | 75      | \$158    |
| Other Grants            | 411     | \$1,903  | 169     | \$1,474  | 158     | \$1,276  | 138     | \$1,257  |
| Sub Total               | 634     | \$2,447  | 405     | \$2,048  | 403     | \$1,955  | 387     | \$1,903  |
| % of all Grants         |         | 12.5%    |         | 10.8%    |         | 8.9%     |         | 8.1%     |
| Loans                   | 1,308   | \$7,688  | 1,237   | \$8,766  | 1,333   | \$8,595  | 933     | \$5,146  |
| % of all Loans          | •       | 6.3%     | ,       | 6.9%     | ,       | 7.0%     |         | 3.9%     |
| Employment              | 86      | \$103    | 75      | \$94     | 85      | \$162    | 90      | \$115    |
| % of all Employment     |         | 9.8%     |         | 8.8%     |         | 12.9%    |         | 8.9%     |
| Scholarships            | 662     | \$3,129  | 515     | \$3,543  | 669     | \$4,206  | 712     | \$5,736  |
| % of all Scholarships   |         | 8.6%     |         | 8.9%     |         | 9.1%     |         | 10.8%    |
| Remissions              | 117     | \$352    | 116     | \$400    | 91      | \$362    | 45      | \$196    |
| % of all Remissions     |         | 6.3%     |         | 7.3%     |         | 6.3%     |         | 3.5%     |
| Tuition Grant           | 29      | \$356    | 19      | \$482    | 34      | \$561    | 33      | \$586    |
| % of all Tuition Grants |         | 5.3%     |         | 7.2%     |         | 8.3%     |         | 8.9%     |
| TOTAL AID               |         | \$14,075 |         | \$15,332 |         | \$15,842 |         | \$13,682 |
| % Grants                |         | 17.4%    |         | 13.4%    |         | 12.3%    |         | 13.9%    |
| % Loans                 |         | 54.6%    |         | 57.2%    |         | 54.3%    |         | 37.6%    |
| % Employment            |         | 0.7%     |         | 0.6%     |         | 1.0%     |         | 0.8%     |
| % Scholarships          |         | 22.2%    |         | 23.1%    |         | 26.6%    |         | 41.9%    |
| % Remissions            |         | 2.5%     |         | 2.6%     |         | 2.3%     |         | 1.4%     |
| % Tuition Grants        |         | 2.6%     |         | 3.1%     |         | 3.5%     |         | 4.3%     |

## School of Nursing Student Financial Aid

Source: Financial Aid