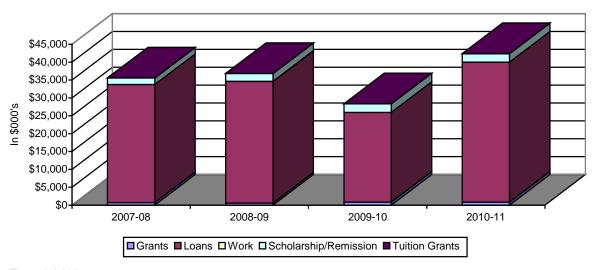

## SECTION 13: SCHOOL OF PHARMACY AND HEALTH PROFESSIONS

Table 13.10: School of Pharmacy and Health Professions Student Financial Aid Distribution 2007-08 to 2010-11

|                                        | 2007-08 |                          | 2008-09 |                          | 2009-10 |                          | 2010-11 |                          |
|----------------------------------------|---------|--------------------------|---------|--------------------------|---------|--------------------------|---------|--------------------------|
|                                        | No.     | \$000's                  | No.     | \$000's                  | No.     | \$000's                  | No.     | \$000's                  |
| Grants                                 |         |                          |         |                          |         |                          |         |                          |
| Federal Grants                         |         |                          |         |                          | 9       | \$40                     | 10      | \$30                     |
| Endowment Grants                       | 59      | \$110                    | 58      | \$138                    | 72      | \$159                    | 65      | \$101                    |
| Other Grants                           | 174     | \$596                    | 162     | \$457                    | 149     | \$640                    | 150     | \$733                    |
| Sub Total                              | 233     | \$706                    | 220     | \$596                    | 230     | \$839                    | 225     | \$865                    |
| % of all Grants                        |         | 3.6%                     |         | 3.2%                     |         | 3.8%                     |         | 3.7%                     |
| Loans % of all Loans                   | 2,269   | \$33,022<br><b>27.1%</b> | 2,309   | \$34,020<br><b>27.4%</b> | 1,845   | \$25,076<br><b>20.4%</b> | 2,395   | \$39,119<br><b>29.4%</b> |
| Employment % of all Employment         | 1       | \$1<br><b>0.0%</b>       | 6       | \$7<br><b>0.7</b> %      | 11      | \$22<br><b>1.8%</b>      | 9       | \$13<br><b>1.8%</b>      |
| Scholarships % of all Scholarships     | 517     | \$1,806<br><b>5.0%</b>   | 432     | \$2,172<br><b>5.5%</b>   | 450     | \$2,400<br><b>5.2%</b>   | 501     | \$2,341<br><b>4.4%</b>   |
| Remissions % of all Remissions         | 3       | \$21<br><b>0.4%</b>      | 3       | \$12<br><b>0.2%</b>      | 3       | \$28<br><b>0.5%</b>      | 4       | \$31<br><b>0.5%</b>      |
| Tuition Grants % of all Tuition Grants | 0       | \$0<br><b>0.0%</b>       | 0       | \$0<br><b>0.0%</b>       | 0       | \$0<br><b>0.0%</b>       | 0       | \$0<br><b>0.0%</b>       |
| TOTAL AID                              |         | \$35,556                 |         | \$36,809                 |         | \$28,366                 |         | \$42,368                 |
| % Grants                               |         | 2.0%                     |         | 1.6%                     |         | 3.0%                     |         | 2.0%                     |
| % Loans                                |         | 92.9%                    |         | 92.4%                    |         | 88.4%                    |         | 92.3%                    |
| % Employment                           |         | 0.0%                     |         | 0.0%                     |         | 0.1%                     |         | 0.0%                     |
| % Scholarships                         |         | 5.1%                     |         | 5.9%                     |         | 8.5%                     |         | 5.5%                     |
| % Remissions                           |         | 0.0%                     |         | 0.0%                     |         | 0.1%                     |         | 0.1%                     |
| % Tuition Grants                       |         | 0.0%                     |         | 0.0%                     |         | 0.0%                     |         | 0.0%                     |

School of Pharmacy and Health Professions Student Financial Aid

Source: Financial Aid