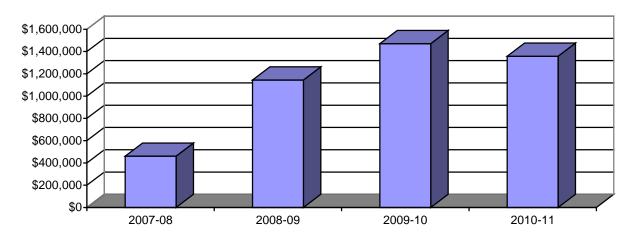

## SECTION 13: SCHOOL OF PHARMACY AND HEALTH PROFESSIONS

Table 13.9: School of Pharmacy and Health Professions Grants from External Sources 2007-08 to 2010-11

|           | 2007-08   |                     | 2008-09   |                     | 2009-10   |                     | 2010-11   |                      |
|-----------|-----------|---------------------|-----------|---------------------|-----------|---------------------|-----------|----------------------|
| Submitted | No.<br>45 | \$'s<br>\$6,230,180 | No.<br>43 | \$'s<br>\$8,509,819 | No.<br>46 | \$'s<br>\$7,587,605 | No.<br>56 | \$'s<br>\$10,826,123 |
| Awarded   | 17        | \$460,824           | 22        | \$1,144,802         | 26        | \$1,470,505         | 19        | \$1,357,436          |