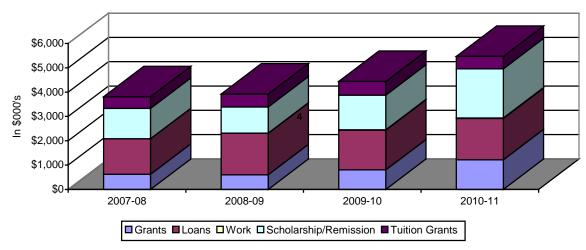

## SECTION 14: UNIVERSITY COLLEGE AND SUMMER SESSIONS

Table 14.3: University College Student Financial Aid Distribution 2007-08 to 2010-11

|                         | 2007-08 |         | 2008-09 |         | 2009-10 |         | 2010-11 |         |
|-------------------------|---------|---------|---------|---------|---------|---------|---------|---------|
|                         | No.     | \$000's | No.     | \$000's | No.     | \$000's | No.     | \$000's |
| Grants                  |         |         |         |         |         |         |         |         |
| Federal Grants          | 86      | \$171   | 96      | \$257   | 102     | \$352   | 160     | \$490   |
| State Grants            | 7       | \$16    | 9       | \$1     | 18      | \$23    | 8       | \$11    |
| Endowment Grants        | 14      | \$7     | 18      | \$20    | 14      | \$11    | 26      | \$56    |
| Other Grants            | 73      | \$428   | 64      | \$324   | 60      | \$416   | 90      | \$663   |
| Sub Total               | 180     | \$622   | 187     | \$603   | 194     | \$802   | 284     | \$1,220 |
| % of all Grants         |         | 3.2%    |         | 3.2%    |         | 3.6%    |         | 5.2%    |
| Loans                   | 339     | \$1,461 | 326     | \$1,703 | 354     | \$1,635 | 361     | \$1,700 |
| % of all Loans          |         | 1.2%    |         | 1.4%    |         | 1.3%    |         | 1.3%    |
| Employment              | 2       | \$3     | 5       | \$8     | 8       | \$14    | 14      | \$17    |
| % of all Employment     |         | 0.2%    |         | 0.8%    |         | 1.1%    |         | 1.3%    |
| Scholarships            | 86      | \$363   | 87      | \$323   | 92      | \$432   | 126     | \$728   |
| % of all Scholarships   |         | 1.0%    |         | 0.8%    |         | 0.9%    |         | 1.4%    |
| Remissions              |         | \$884   | 112     | \$753   | 70      | \$993   | 138     | \$1,295 |
| % of all Remissions     |         | 15.8%   |         | 13.8%   |         | 17.4%   |         | 23.3%   |
| Tuition Grants          | 232     | \$478   | 135     | \$532   | 162     | \$564   | 147     | \$511   |
| % of all Tuition Grants |         | 7.1%    |         | 8.0%    |         | 8.4%    |         | 7.7%    |
| TOTAL AID               |         | \$3,809 |         | \$3,922 |         | \$4,441 |         | \$5,472 |
| % Grants                |         | 16.3%   |         | 15.4%   |         | 18.1%   |         | 22.3%   |
| % Loans                 |         | 38.3%   |         | 43.4%   |         | 36.8%   |         | 31.1%   |
| % Employment            |         | 0.1%    |         | 0.2%    |         | 0.3%    |         | 0.3%    |
| % Scholarships          |         | 9.5%    |         | 8.2%    |         | 9.7%    |         | 13.3%   |
| % Remissions            |         | 23.2%   |         | 19.2%   |         | 22.4%   |         | 23.7%   |
| % Tuition Grants        |         | 12.5%   |         | 13.6%   |         | 12.7%   |         | 9.3%    |

## **University College Student Financial Aid**