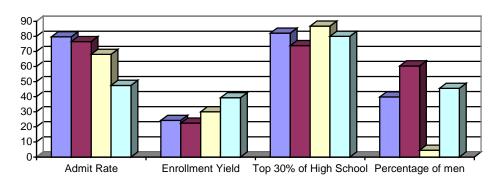

## SECTION 2: UNIVERSITY DATA: NEW UNDERGRADUATE STUDENT INFORMATION

Table 2.4: 2011 Freshmen, Comparisons by College of Enrollment

|                   | All Freshmen | Arts & Sciences | Business | Nursing | University<br>College<br>(EMT) |
|-------------------|--------------|-----------------|----------|---------|--------------------------------|
| Applied           | 5,104        | 3,712           | 895      | 436     | 61                             |
| Accepted          | 3,971        | 2,959           | 685      | 297     | 30                             |
| Admit Rate        | 77.8%        | 79.7%           | 76.5%    | 68.1%   | 49.2%                          |
| Enrolled          | 975          | 719             | 154      | 89      | 13                             |
| Enroll Yield      | 24.6%        | 24.3%           | 22.5%    | 30.0%   | 43.3%                          |
| Men               | 39.9%        | 39.8%           | 60.4%    | 4.5%    | 45.5%                          |
| Women             | 60.1%        | 60.2%           | 39.6%    | 95.5%   | 54.5%                          |
| Mean ACT          | 27.1         | 27.4            | 26.9     | 25.6    | 23.9                           |
| High School Rank: |              |                 |          |         |                                |
| Top 10%           | 43.5%        | 44.6%           | 38.6%    | 50.9%   | 20.0%                          |
| Top 30%           | 81.3%        | 82.1%           | 73.9%    | 86.8%   | 80.0%                          |
| Top 50%           | 95.8%        | 96.4%           | 92.0%    | 98.1%   | 90.0%                          |
| Roman Catholic    | 59.8%        | 59.1%           | 64.3%    | 59.6%   | 45.5%                          |
| High School:      |              |                 |          |         |                                |
| Catholic          | 30.0%        | 30.5%           | 26.0%    | 36.0%   | 9.1%                           |
| Jesuit            | 9.6%         | 8.5%            | 17.5%    | 5.6%    | 0.0%                           |
| Other Private     | 7.1%         | 7.5%            | 7.8%     | 2.2%    | 9.1%                           |
| Public            | 50.7%        | 51.2%           | 45.5%    | 51.7%   | 81.8%                          |
| Other             | 2.6%         | 2.3%            | 3.2%     | 4.5%    | 0.0%                           |

2011 Freshmen: Comparisons by College of Enrollment

■ Arts and Science ■ Business ■ Nursing ■ Univ. College