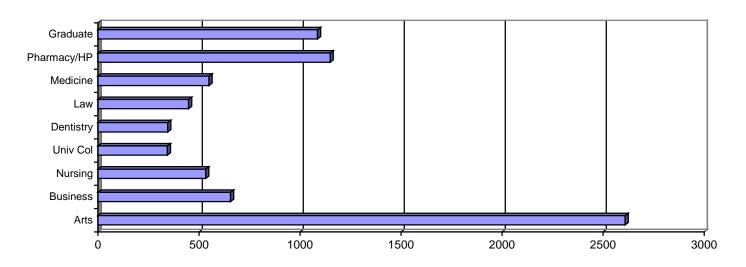

## SECTION 3: UNIVERSITY DATA: OVERALL STUDENT INFORMATION

Table 3.3: Fall 2011 Detail University Enrollment by School/College, Full/Part-Time Status and Sex

|                                    | Full-time |       |       |     | Part-time |       |       | <br>Total |       |  |
|------------------------------------|-----------|-------|-------|-----|-----------|-------|-------|-----------|-------|--|
|                                    | Men       | Women | Total | Men | Women     | Total | Men   | Women     | Total |  |
| Undergraduates                     | -         |       |       | -   |           |       | -     |           |       |  |
| College of Arts and Sciences       | 1,056     | 1,531 | 2,587 | 13  | 9         | 22    | 1,069 | 1,540     | 2,609 |  |
| College of Business Administration | 387       | 262   | 649   | 4   | 3         | 7     | 391   | 265       | 656   |  |
| School of Nursing                  | 36        | 476   | 512   | 1   | 20        | 21    | 37    | 496       | 533   |  |
| School of Dentistry (PBP)          | 3         | 2     | 5     | 0   | 0         | 0     | 3     | 0         | 5     |  |
| School of Medicine (PBP)           | 5         | 2     | 7     | 0   | 0         | 0     | 5     | 2         | 7     |  |
| University College                 | 83        | 64    | 147   | 68  | 128       | 196   | 151   | 192       | 343   |  |
| SUB TOTAL -                        |           |       |       |     |           |       |       |           |       |  |
| UNDERGRADUATES                     | 1,570     | 2,337 | 3,907 | 86  | 160       | 246   | 1,656 | 2,497     | 4,153 |  |
| Professional                       |           |       |       |     |           |       |       |           |       |  |
| School of Dentistry                | 209       | 136   | 345   | 0   | 0         | 0     | 209   | 136       | 345   |  |
| School of Law                      | 269       | 164   | 433   | 8   | 7         | 15    | 277   | 171       | 448   |  |
| School of Medicine                 | 279       | 270   | 549   | 0   | 0         | 0     | 279   | 270       | 549   |  |
| School of Pharmacy and Health      |           |       |       |     |           |       |       |           |       |  |
| Professions                        | 346       | 737   | 1,083 | 14  | 52        | 66    | 360   | 789       | 1,149 |  |
| SUB TOTAL – PROFESSIONAL           | 1,103     | 1,307 | 2,410 | 22  | 59        | 81    | 1,125 | 1,366     | 2,491 |  |
| Graduate                           |           |       |       |     |           |       |       |           |       |  |
| Graduate School                    | 152       | 183   | 335   | 345 | 305       | 650   | 497   | 488       | 985   |  |
| School of Nursing – DNP            | 2         | 39    | 41    | 4   | 56        | 60    | 6     | 95        | 101   |  |
| SUB TOTAL – GRADUATE               | 154       | 222   | 376   | 349 | 361       | 710   | 503   | 583       | 1,086 |  |
| UNIVERSITY TOTAL                   | 2,827     | 3,866 | 6,693 | 457 | 580       | 1,037 | 3,284 | 4,446     | 7,730 |  |

Fall 2011 Total University Enrollment