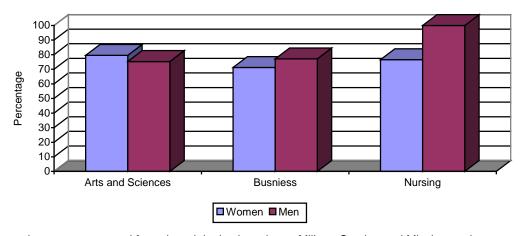

## **SECTION 4: UNIVERSITY DATA: ATTRITION AND GRADUATION RATES**

Table 4.3: 2005 Freshman Graduation Rates by Ethnicity, School and Sex

|                                                                                                 |          | No./Percent<br>Graduating in 4<br>years |       |     | No./Percent<br>Graduating in 5<br>years |     | No./Percent<br>Graduating in 6<br>years |  |
|-------------------------------------------------------------------------------------------------|----------|-----------------------------------------|-------|-----|-----------------------------------------|-----|-----------------------------------------|--|
|                                                                                                 | Freshmen |                                         |       |     |                                         |     |                                         |  |
| Black, Non-Hispanic                                                                             | 35       | 18                                      | 51.4% | 22  | 62.9%                                   | 23  | 65.7%                                   |  |
| American Indian/Alaskan Native                                                                  | 14       | 5                                       | 35.7% | 8   | 57.1%                                   | 8   | 57.1%                                   |  |
| Asian/Pacific Islander                                                                          | 91       | 66                                      | 72.5% | 78  | 85.7%                                   | 78  | 85.7%                                   |  |
| Hispanic                                                                                        | 38       | 16                                      | 42.1% | 22  | 57.9%                                   | 24  | 63.2%                                   |  |
| International                                                                                   | 3        | 2                                       | 66.7% | 2   | 66.7%                                   | 2   | 66.7%                                   |  |
| White, Non-Hispanic                                                                             | 789      | 532                                     | 67.4% | 607 | 76.9%                                   | 615 | 77.9%                                   |  |
| Combined Total                                                                                  | 970*     | 639                                     | 65.9% | 739 | 77.2%                                   | 750 | 77.3%                                   |  |
| Arts and Sciences                                                                               |          |                                         |       |     |                                         |     |                                         |  |
| Women                                                                                           | 439      | 304                                     | 69.2% | 347 | 79.0%                                   | 349 | 79.5%                                   |  |
| Men                                                                                             | 308      | 192                                     | 62.3% | 226 | 73.4%                                   | 232 | 75.3%                                   |  |
| Total Arts and Sciences                                                                         | 747      | 496                                     | 66.4% | 573 | 76.7%                                   | 581 | 77.8%                                   |  |
| Business Administration                                                                         |          |                                         |       |     |                                         |     |                                         |  |
| Women                                                                                           | 59       | 37                                      | 62.7% | 41  | 69.5%                                   | 42  | 71.2%                                   |  |
| Men                                                                                             | 96       | 63                                      | 65.6% | 74  | 77.1%                                   | 74  | 77.1%                                   |  |
| Total Business Administration                                                                   | 155      | 100                                     | 64.5% | 115 | 74.2%                                   | 116 | 74.8%                                   |  |
| Nursing                                                                                         |          |                                         |       |     |                                         |     |                                         |  |
| Women                                                                                           | 64       | 42                                      | 65.6% | 48  | 75.0%                                   | 49  | 76.6%                                   |  |
| Men                                                                                             | 4        | 1                                       | 25.0% | 3   | 75.0%                                   | 4   | 100.0%                                  |  |
| Total Nursing                                                                                   | 68       | 43                                      | 63.2% | 51  | 75.0%                                   | 53  | 77.9%                                   |  |
| Combined Women                                                                                  | 562      | 383                                     | 68.1% | 436 | 77.6%                                   | 440 | 78.3%                                   |  |
| Combined Men                                                                                    | 408      | 256                                     | 62.7% | 303 | 74.3%                                   | 310 | 76.0%                                   |  |
| Total                                                                                           | 970      | 639                                     | 65.9% | 739 | 76.2%                                   | 750 | 77.3%                                   |  |
| Financial Aid Status                                                                            |          |                                         |       |     |                                         |     |                                         |  |
| Pell Grant Recipients                                                                           | 174      | 103                                     | 59.2% | 125 | 71.8%                                   | 126 | 72.4%                                   |  |
| Perkins, Federal Nursing,<br>Subsidized Stafford (No Pell)<br>No Pell, Perkins, Federal Nursing | 259      | 156                                     | 60.2% | 180 | 69.5%                                   | 183 | 70.7%                                   |  |
| or Subsidized Stafford                                                                          | 537      | 380                                     | 70.8% | 434 | 80.8%                                   | 440 | 81.9%                                   |  |

2005 Freshman Graduation Rates

<sup>\*</sup>Two students were removed from the original cohort due to Military Service and Mission work.