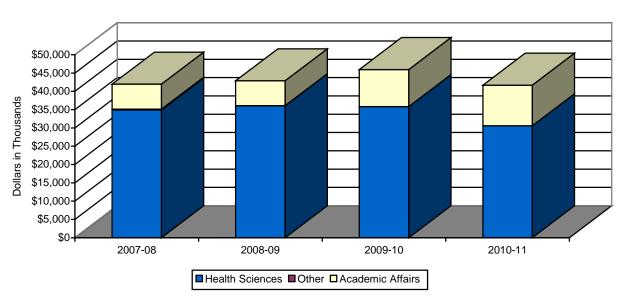

## **SECTION 5: OTHER UNIVERSITY DATA**

Table 5.1: Grants from External Sources 2007-08 to 2010-11 (In Thousands of Dollars)

|                    | 2007-08 |          | 2008-09 |          | 2009-10 |          | 2010-11 |          |
|--------------------|---------|----------|---------|----------|---------|----------|---------|----------|
|                    | No.     | \$000's  | No.     | \$000's  | No.     | \$000's  | No.     | \$000's  |
| Academic Affairs   |         |          |         | •        |         |          |         |          |
| Research           | 21      | \$1,511  | 28      | \$1,871  | 24      | \$2,299  | 31      | \$2,986  |
| Service & Training | 9       | \$1,599  | 11      | \$1,323  | 17      | \$2,310  | 16      | \$4,298  |
| Other              | 16      | \$3,740  | 8       | \$3,608  | 9       | \$5,526  | 17      | \$3,821  |
| Total              | 46      | \$6,850  | 47      | \$6,802  | 50      | \$10,135 | 50      | \$11,105 |
| Health Sciences    |         |          |         |          |         |          |         |          |
| Research           | 964     | \$30,105 | 940     | \$30,802 | 868     | \$27,996 | 806     | \$25,515 |
| Service & Training | 35      | \$885    | 38      | \$1,021  | 45      | \$888    | 32      | \$763    |
| Equipment          | 1       | \$331    | 2       | \$226    | 7       | \$875    | 2       | \$1,035  |
| Other              | 66      | \$3,572  | 4       | \$4,013  | 4       | \$6,060  | 5       | \$3,263  |
| Total              | 1,066   | \$34,893 | 984     | \$36,062 | 924     | \$35,819 | 924     | \$30,574 |
| Other              |         |          |         |          |         |          |         |          |
| Administrative     |         |          |         |          |         |          |         |          |
| Research           | 1       | \$18     | 0       | \$0      | 0       | \$0      | 0       | \$0      |
| Service & Training | 0       | \$0      | 1       | \$5      | 1       | \$10     | 0       | \$0      |
| Other              | 1       | \$200    | 1       | \$8      | 0       | \$0      | 0       | \$0      |
| Total              | 2       | \$218    | 2       | \$13     | 1       | \$10     | 0       | \$0      |
| University Totals  |         |          |         |          |         |          |         |          |
| Research           | 986     | \$31,634 | 968     | \$32,673 | 892     | \$30,295 | 837     | \$28,499 |
| Service & Training | 44      | \$2,265  | 50      | \$2,349  | 62      | \$3,197  | 48      | \$5,061  |
| Equipment          | 1       | \$331    | 3       | \$233    | 7       | \$875    | 2       | \$1,035  |
| Other              | 48      | \$7,512  | 12      | \$7,621  | 13      | \$11,586 | 22      | \$7,085  |
| <b>Grand Total</b> | 1,079   | \$41,742 | 1,033   | \$43,909 | 974     | \$45,954 | 909     | \$41,679 |