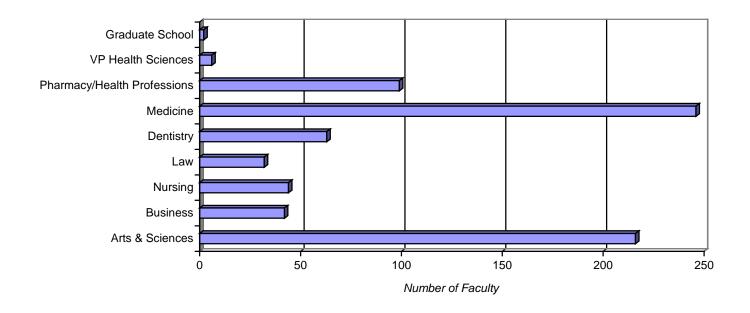

## **SECTION 5: OTHER UNIVERSITY DATA**

Table 5.8: 2011 Full-Time Faculty Count by School/College, Tenure Status and Terminal Degree (This faculty count includes preclinical, clinical and administrative officers with faculty status, therefore, this count is different from the count in the Common Data Set which does not include preclinical, clinical or administrative officers with faculty status.)

|                                | No. of Faculty | Tenured | Tenure<br>Track | Non-Tenure<br>Track | % Tenured of<br>Total Eligible | Terminal<br>Degree | % Terminal<br>Degree |
|--------------------------------|----------------|---------|-----------------|---------------------|--------------------------------|--------------------|----------------------|
| College of Arts and Sciences   | 216            | 147     | 44              | 25                  | 77%                            | 201                | 93%                  |
| College of Business Admin.     | 42             | 27      | 9               | 6                   | 75%                            | 36                 | 86%                  |
| Graduate School                | 2              | 2       | Ō               | 0                   | 100%                           | 2                  | 100%                 |
| School of Nursing              | 44             | 13      | 18              | 13                  | 42%                            | 18                 | 41%                  |
| School of Law                  | 32             | 19      | 7               | 6                   | 73%                            | 31                 | 97%                  |
| School of Dentistry            | 63             | 36      | 12              | 15                  | 75%                            | 62                 | 98%                  |
| School of Medicine             | 246            | 133     | 55              | 58                  | 71%                            | 241                | 98%                  |
| School of Pharmacy and Health  |                |         |                 |                     |                                |                    |                      |
| Professions                    | 99             | 46      | 11              | 42                  | 81%                            | 97                 | 98%                  |
| Vice President-Health Sciences | 6              | 3       | 1               | 2                   | 75%                            | 6                  | 100%                 |
| TOTAL                          | 750            | 426     | 157             | 167                 | 73%                            | 694                | 93%                  |

## 2011 Full-Time Faculty Count