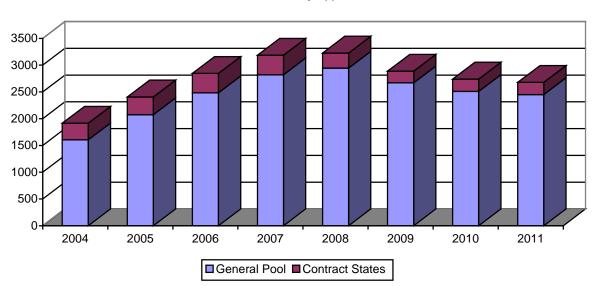

## **SECTION 8: SCHOOL OF DENTISTRY**

Table 8.1: School of Dentistry Applications Fall 2004–2011

| General Pool               | 2004         | 2005  | 2006  | 2007  | 2008  | 2009  | 2010  | 2011  |
|----------------------------|--------------|-------|-------|-------|-------|-------|-------|-------|
| Applied                    | 1,605        | 2,075 | 2,484 | 2,820 | 2,943 | 2,669 | 2,509 | 2,451 |
| Accepted                   | 159          | 166   | 132   | 115   | 126   | 137   | 119   | 116   |
| Admi                       | t Rate 9.9%  | 8.0%  | 5.3%  | 4.1%  | 4.3%  | 5.1%  | 4.7%  | 4.7%  |
| Enrolled                   | 64           | 67    | 66    | 67    | 66    | 70    | 67    | 67    |
| Enroll                     | Yield 40.3%  | 40.4% | 50.0% | 58.3% | 52.4% | 51.1% | 56.3% | 57.8% |
| Contract States            |              |       |       |       |       |       |       |       |
| Applied                    | 310          | 331   | 361   | 365   | 283   | 218   | 231   | 227   |
| Accepted                   | 26           | 23    | 27    | 26    | 24    | 29    | 21    | 23    |
| Admi                       | t Rate 13.0% | 6.9%  | 7.5%  | 7.1%  | 8.5%  | 13.3% | 9.1%  | 10.1% |
| Enrolled                   | 19           | 18    | 19    | 17    | 19    | 18    | 18    | 18    |
| Enroll                     | Yield 73.1%  | 78.3% | 70.4% | 65.4% | 79.2% | 62.1% | 85.7% | 78.3% |
| TOTAL                      |              |       |       |       |       |       |       |       |
| Applied                    | 1,915        | 2,406 | 2,845 | 3,185 | 3,226 | 2,887 | 2,740 | 2,678 |
| Accepted                   | 185          | 189   | 159   | 141   | 150   | 166   | 140   | 139   |
| Admi                       | t Rate 9.7%  | 7.9%  | 5.6%  | 4.4%  | 4.6%  | 5.7%  | 5.1%  | 5.2%  |
| Enrolled                   | 83           | 85    | 85    | 84    | 85    | 88    | 85    | 85    |
| Enroll                     | Yield 44.9%  | 45.0% | 53.5% | 59.6% | 56.7% | 53.0% | 60.7% | 61.2% |
| C.U. Undergrad Application | ons 34       | 39    | 52    | 47    | 48    | 42    | 32    | 40    |
| C.U. Undergrad Acceptar    | nces 24      | 18    | 25    | 25    | 26    | 25    | 19    | 18    |
| C.U. Undergrad Admit Ra    | te 70.6%     | 46.2% | 48.1% | 53.2% | 54.2% | 59.5% | 59.4% | 45.0% |
| C.U. Undergrad Enrolled    | 19           | 14    | 20    | 20    | 18    | 21    | 17    | 16    |
| C.U. Undergrad Yield       | 79.2%        | 77.8% | 80.0% | 80.0% | 69.2% | 84.0% | 89.5% | 88.9% |
| Enrolled Students          |              |       |       |       |       |       |       |       |
| Men                        | 52           | 53    | 51    | 49    | 48    | 56    | 49    | 55    |
| Women                      | 31           | 32    | 34    | 35    | 37    | 32    | 36    | 30    |