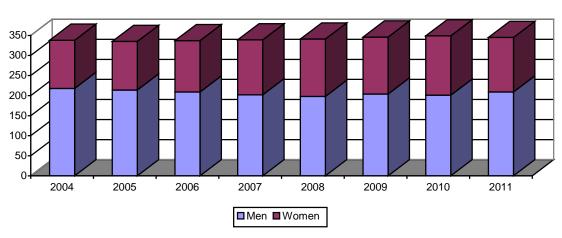

## **SECTION 8: SCHOOL OF DENTISTRY**

Table 8.2: School of Dentistry Enrollment by Class 2004 - 2011 (Class is determined by the number of credit hours completed)

|                      | 2004 | 2005 | 2006 | 2007 | 2008 | 2009 | 2010 | 2011 |
|----------------------|------|------|------|------|------|------|------|------|
| Full Time            |      |      |      |      |      |      |      |      |
| 1 <sup>st</sup> Year | 86   | 86   | 85   | 86   | 85   | 88   | 86   | 86   |
| 2 <sup>nd</sup> Year | 82   | 83   | 86   | 86   | 85   | 86   | 86   | 86   |
| 3 <sup>rd</sup> Year | 85   | 83   | 83   | 84   | 86   | 84   | 85   | 89   |
| 4 <sup>th</sup> Year | 85   | 83   | 83   | 83   | 84   | 85   | 80   | 83   |
| Specials             | 0    | 0    | 0    | 0    | 0    | 3    | 12   | 1    |
| Total Full Time      | 338  | 338  | 335  | 337  | 341  | 346  | 349  | 345  |
| Part Time            | 0    | 0    | 0    | 0    | 0    | 0    | 0    | 0    |
| Total Registered     | 338  | 338  | 335  | 337  | 341  | 346  | 349  | 345  |
| Men                  | 218  | 214  | 209  | 202  | 198  | 204  | 201  | 209  |
| Women                | 120  | 121  | 128  | 137  | 143  | 142  | 148  | 136  |

## School of Dentistry Enrollment By Sex