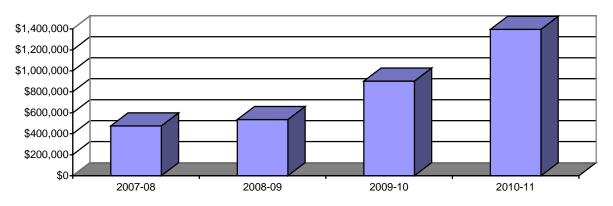

## **SECTION 8: SCHOOL OF DENTISTRY**

Table 8.7: School of Dentistry Grants from External Sources 2007-08 to 2010-11

|           | 2007-08   |                    | 2008-09   |                    | 2009-10   |                     | 2010-11   |                    |
|-----------|-----------|--------------------|-----------|--------------------|-----------|---------------------|-----------|--------------------|
| Submitted | No.<br>11 | \$000's<br>\$1,945 | No.<br>26 | \$000's<br>\$3,584 | No.<br>29 | \$000's<br>\$11,114 | No.<br>24 | \$000's<br>\$4,015 |
| Awarded   | 10        | \$475              | 18        | \$536              | 18        | \$903               | 22        | \$1,395            |