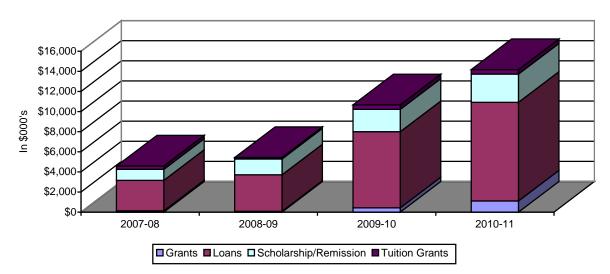

## SECTION 9: GRADUATE SCHOOL

Table 9.6: Graduate School Student Financial Aid Distribution 2007-08 to 2010-11

|                         | 2007-08 |         | 2008-09 |         | 2009-10 |          | 2010-11 |          |
|-------------------------|---------|---------|---------|---------|---------|----------|---------|----------|
|                         | No.     | \$000's | No.     | \$000's | No.     | \$000's  | No.     | \$000's  |
| Grants                  |         |         |         |         |         |          |         |          |
| Endowment Grants        | 15      | \$16    | 0       | \$0     | 23      | \$19     | 52      | \$52     |
| Other Grants            | 69      | \$112   | 27      | \$77    | 113     | \$408    | 336     | \$1,058  |
| Sub Total               | 84      | \$128   | 27      | \$77    | 136     | \$427    | 388     | \$1,110  |
| % of all Grants         |         | 0.7%    |         | 0.4%    |         | 1.9%     |         | 4.7%     |
| Loans                   | 379     | \$3,037 | 424     | \$3,629 | 894     | \$7,567  | 981     | \$9,810  |
| % of all Loans          |         | 2.5%    |         | 2.9%    |         | 6.1%     |         | 6.1%     |
| Scholarships            | 47      | \$182   | 50      | \$218   | 30      | \$199    | 43      | \$145    |
| % of all Scholarships   |         | 0.5%    |         | 0.5%    |         | 0.4%     |         | 0.4%     |
| Remissions              | 454     | \$902   | 273     | \$1,368 | 576     | \$2,024  | 827     | \$2,666  |
| % of all Remissions     |         | 16.1%   |         | 25.1%   |         | 35.4%    |         | 48.0%    |
| Tuition Grant           | 168     | \$344   | 38      | \$142   | 117     | \$445    | 116     | \$440    |
| % of all Tuition Grants |         | 5.1%    |         | 2.1%    |         | 6.6%     |         | 6.7%     |
| TOTAL AID               |         | \$4,594 |         | \$5,434 |         | \$10,662 |         | \$14,170 |
| % Grants                |         | 2.8%    |         | 1.4%    |         | 4.0%     |         | 7.8%     |
| % Loans                 |         | 66.1%   |         | 66.8%   |         | 71.0%    |         | 69.2%    |
| % Scholarships          |         | 4.0%    |         | 4.0%    |         | 1.9%     |         | 1.0%     |
| % Remissions            |         | 19.6%   |         | 25.2%   |         | 19.0%    |         | 18.8%    |
| % Tuition Grants        |         | 7.5%    |         | 2.6%    |         | 4.1%     |         | 3.1%     |