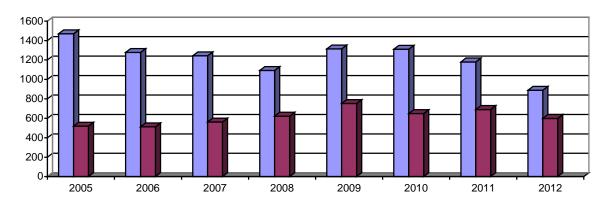

## **SECTION 10: SCHOOL OF LAW**

Table 10.1: School of Law Applications Fall 2003 – 2012

|                             |              | 2005  | 2006   | 2007   | 2008  | 2009  | 2010  | 2011  | 2012   |
|-----------------------------|--------------|-------|--------|--------|-------|-------|-------|-------|--------|
| Applied                     |              | 1,470 | 1,277  | 1,243  | 1,092 | 1,314 | 1,310 | 1,180 | 888    |
| Accepted                    |              | 520   | 513    | 562    | 622   | 753   | 649   | 691   | 599    |
| Accepted                    | Admit Rate   | 35.4% | 39.0%  | 43.7%  | 57.0% | 57.3% | 49.5% | 58.6% | 67.5%  |
| Enrolled                    | Admit Nate   | 161   | 155    | 158    | 159   | 174   | 139   | 131   | 127    |
| Emoned                      | Enroll Yield | 31.0% | 30.2%  | 28.1%  | 25.6% | 23.1% | 21.4% | 19.0% | 21.2%  |
| Creighton Unde              | ergraduate   |       |        |        |       |       |       |       |        |
| Applications                |              | 59    | 71     | 65     | 63    | 80    | 63    | 50    | 48     |
| Creighton Undergraduate     |              |       |        |        |       |       |       |       |        |
| Acceptances                 |              | 42    | 43     | 46     | 44    | 60    | 52    | 44    | 42     |
| Creighton Undergraduate     |              |       |        |        |       |       |       |       |        |
| Admit Rate                  |              | 71.2% | 60.6%  | 70.8%  | 47.7% | 75.0% | 82.5% | 88.0% | 87.5%  |
| Creighton 3-3 P             | rogram       |       |        |        |       |       |       |       |        |
| Applications                |              | 4     | 5      | 5      | 3     | 4     | 2     | 4     | 4      |
| Creighton 3-3 Program       |              |       |        |        |       |       |       |       |        |
| Acceptances                 |              | 4     | 1      | 3      | 3     | 4     | 2     | 4     | 3      |
| Creighton 3-3 Program Admit |              | 4000/ | 00.00/ | 00.00/ | 4000/ | 4000/ | 4000/ | 4000/ | 75.00/ |
| Rate                        |              | 100%  | 20.0%  | 60.0%  | 100%  | 100%  | 100%  | 100%  | 75.0%  |
| Enrolled Stude              | ents         |       |        |        |       |       |       |       |        |
| Men                         |              | 80    | 106    | 102    | 93    | 97    | 93    | 88    | 84     |
| Women                       |              | 81    | 49     | 56     | 66    | 77    | 46    | 43    | 43     |

## School of Law Applications and Acceptances