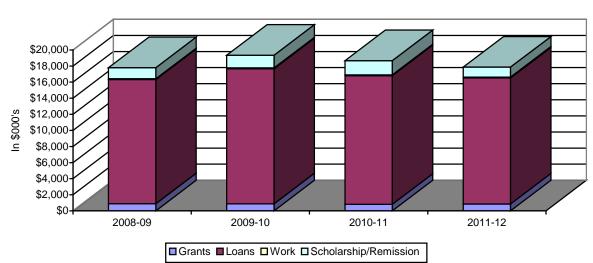

## SECTION 10: SCHOOL OF LAW

Table 10.7: School of Law Student Financial Aid Distribution 2008-09 to 2011-12

|                       | 2008-09 |          | 2009-10 |          | 2010-11 |          | 2011-12 |          |
|-----------------------|---------|----------|---------|----------|---------|----------|---------|----------|
|                       | No.     | \$000's  | No.     | \$000's  | No.     | \$000's  | No.     | \$000's  |
| Grants                |         |          |         |          |         |          |         |          |
| Endowment Grants      | 87      | \$573    | 86      | \$467    | 82      | \$402    | 87      | \$450    |
| Other Grants          | 51      | \$313    | 46      | \$414    | 55      | \$406    | 50      | \$412    |
| Sub Total             | 138     | \$885    | 132     | \$881    | 137     | \$808    | 137     | \$862    |
| % of all Grants       |         | 9.3%     |         | 4.0%     |         | 3.5%     |         | 3.8%     |
| Loans                 | 1,112   | \$15,440 | 1,150   | \$16,776 | 1,019   | \$15,999 | 1,019   | \$15,656 |
| % of all Loans        |         | 12.2     |         | 13.6%    |         | 12.0%    |         | 11.0%    |
| Employment            | 54      | \$94     | 60      | \$109    | 53      | \$92     | 53      | \$115    |
| % of all Employment   |         | 1.8%     |         | 8.7%     |         | 7.1%     |         | 8.4%     |
| Scholarships          | 206     | \$1,376  | 212     | \$1,577  | 207     | \$1,775  | 195     | \$1,232  |
| % of all Scholarships |         | 3.5%     |         | 3.4%     |         | 3.4%     |         | 2.1%     |
| Remissions            | 0       | \$0      | 1       | \$7      | 0       | \$0      | 0       | \$0      |
| % of all Remissions   |         | 0.0      |         | 0.1%     |         | 0.0%     |         | 0.0%     |
| TOTAL AID             |         | \$17,795 |         | \$19,352 |         | \$18,674 |         | \$17,865 |
| % Grants              |         | 5.0%     |         | 4.6%     |         | 4.3%     |         | 4.8%     |
| % Loans               |         | 86.8%    |         | 86.7%    |         | 85.7%    |         | 87.6%    |
| % Employment          |         | 0.5%     |         | 0.6%     |         | 0.5%     |         | 0.6%     |
| % Scholarships        |         | 7.7%     |         | 8.1%     |         | 9.5%     |         | 6.9%     |
| % Remissions          |         | 0.0%     |         | 0.0%     |         | 0.0%     |         | 0.0%     |

## Law School Student Financial Aid