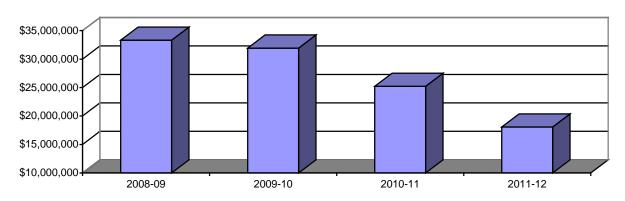

## **SECTION 11: SCHOOL OF MEDICINE**

Table 11.7: School of Medicine Grants from External Sources 2008-09 to 2011-12

|           | 2008-09      |                      | 2009-10 <sup>1</sup> |                      | 2010-11    |                      | 2011-12    |                     |
|-----------|--------------|----------------------|----------------------|----------------------|------------|----------------------|------------|---------------------|
| Submitted | No.<br>1,123 | \$000's<br>\$159,866 | No.<br>965           | \$000's<br>\$153,668 | No.<br>904 | \$000's<br>\$134,674 | No.<br>815 | \$000's<br>\$90,206 |
| Awarded   | 927          | \$33,320             | 867                  | \$28,861             | 786        | \$25,215             | 722        | \$18,073            |