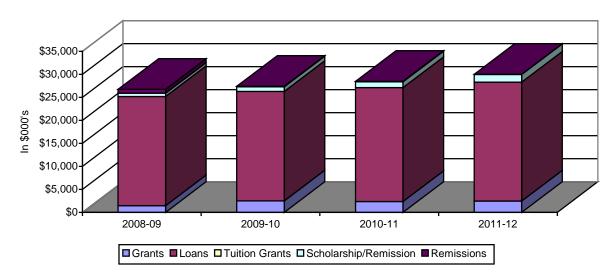

## **SECTION 11: SCHOOL OF MEDICINE**

Table 11.8: School of Medicine Student Financial Aid Distribution 2008-09 to 2011-12

|                                    | 2008-09 |                          | 2009-10 |                          | 2010-11 |                          |       |                          |
|------------------------------------|---------|--------------------------|---------|--------------------------|---------|--------------------------|-------|--------------------------|
|                                    | No.     | \$000's                  | No.     | \$000's                  | No.     | \$000's                  | No.   | \$000's                  |
| Grants                             |         |                          |         |                          |         |                          |       |                          |
| <b>Endowment Grants</b>            | 461     | \$1,12                   | 422     | \$1,101                  | 403     | \$930                    | 406   | \$956                    |
| Other Grants                       | 35      | \$276                    | 57      | 1,395                    | 76      | 1,442                    | 63    | 1,502                    |
| Sub Total                          | 496     | \$1,468                  | 479     | \$2,496                  | 479     | \$2,371                  | 469   | \$2,458                  |
| % of all Grants                    |         | 7.8%                     |         | 11.3%                    |         | 10.3%                    |       | 10.7%                    |
| Loans % of all Loans               | 1,255   | \$23,694<br><b>18.7%</b> | 1,186   | \$23,785<br><b>19.3%</b> | 1,159   | \$24,753<br><b>18.6%</b> | 1,280 | \$25,834<br><b>18.1%</b> |
| Scholarships % of all Scholarships | 107     | \$723<br><b>1.8%</b>     | 142     | \$1,005<br><b>2.2%</b>   | 195     | \$1,233<br><b>2.3%</b>   | 594   | \$1,686<br><b>2.9%</b>   |
| Remissions % of all Remissions     | 49      | \$859<br><b>15.7%</b>    | 11      | \$110<br><b>1.9%</b>     | 14      | \$124<br><b>2.2%</b>     | 4     | \$27<br><b>0.6%</b>      |
| Tuition Grants % of Tuition Grants | 0       | \$0<br><b>0.0%</b>       | 0       | \$0<br><b>0.0%</b>       | 0       | \$0<br><b>0.0%</b>       | 0     | \$0<br><b>0.0%</b>       |
| TOTAL AID                          |         | \$26,228                 |         | \$27,396                 |         | \$28,480                 |       | \$30,005                 |
| % Grants                           |         | 5.6%                     |         | 9.1%                     |         | 8.3%                     |       | 8.2%                     |
| % Loans                            |         | 88.4%                    |         | 86.8%                    |         | 86.9%                    |       | 86.1%                    |
| % Scholarships                     |         | 2.8%                     |         | 4.0%                     |         | 4.3%                     |       | 5.6%                     |
| % Tuition Grant                    |         | 0.0%                     |         | 0.0%                     |         | 0.0%                     |       | 0.1%                     |
| % Remissions                       |         | 3.3%                     |         | 0.4%                     |         | 0.4%                     |       | 0.0%                     |