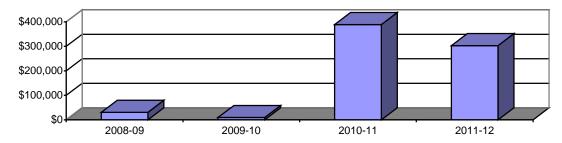

## SECTION 12: SCHOOL OF NURSING

|           | 2008-09   |                      | 2009-10  |                      | 2010-11  |                      | 2011-12   |                    |
|-----------|-----------|----------------------|----------|----------------------|----------|----------------------|-----------|--------------------|
| Submitted | No.<br>13 | \$0's<br>\$1,144,957 | No.<br>9 | \$0's<br>\$2,802,099 | No.<br>5 | \$0's<br>\$3,778,912 | No.<br>10 | \$0's<br>\$963,320 |
| Awarded   | 2         | \$30,514             | 1        | \$9,500              | 6        | \$388,825            | 7         | \$302,894          |

Table 12.7: School of Nursing Grants from External Sources 2008-09 to 2011-12