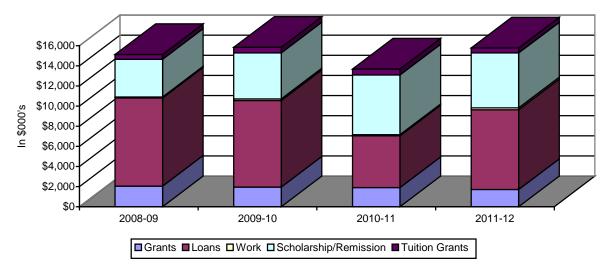

## SECTION 12: SCHOOL OF NURSING

Table 12.8: School of Nursing Student Financial Aid Distribution 2008-09 to 2011-12

|                         | 2008-09 |          | 2009-10 |          | 2010-11 |          | 2011-12 |          |
|-------------------------|---------|----------|---------|----------|---------|----------|---------|----------|
|                         | No.     | \$000's  | No.     | \$000's  | No.     | \$000's  | No.     | \$000's  |
| Grants                  |         |          |         |          |         |          |         |          |
| Federal Grants          | 130     | \$367    | 138     | \$451    | 155     | \$440    | 136     | \$471    |
| State Grants            | 23      | \$34     | 28      | \$43     | 19      | \$47     | 10      | \$28     |
| Endowment Grants        | 83      | \$173    | 79      | \$184    | 75      | \$158    | 83      | \$216    |
| Other Grants            | 169     | \$1,474  | 158     | \$1,276  | 138     | \$1,257  | 201     | \$997    |
| Sub Total               | 405     | \$2,048  | 403     | \$1,955  | 387     | \$1,903  | 430     | \$1,712  |
| % of all Grants         |         | 10.8%    |         | 8.9%     |         | 8.1%     |         | 7.5%     |
| Loans                   | 1,237   | \$8,766  | 1,333   | \$8,595  | 933     | \$5,146  | 1,262   | \$7,929  |
| % of all Loans          |         | 6.9%     |         | 7.0%     |         | 3.9%     |         | 5.6%     |
| Employment              | 75      | \$94     | 85      | \$162    | 90      | \$115    | 114     | \$182    |
| % of all Employment     |         | 8.8%     |         | 12.9%    |         | 8.9%     |         | 13.2%    |
| Scholarships            | 515     | \$3,543  | 669     | \$4,206  | 712     | \$5,736  | 704     | \$5,321  |
| % of all Scholarships   |         | 8.9%     |         | 9.1%     |         | 10.8%    |         | 9.2%     |
| Remissions              | 116     | \$400    | 91      | \$362    | 45      | \$196    | 20      | \$132    |
| % of all Remissions     | -       | 7.3%     | -       | 6.3%     | -       | 3.5%     | -       | 2.7%     |
| Tuition Grant           | 19      | \$482    | 34      | \$561    | 33      | \$586    | 27      | \$503    |
| % of all Tuition Grants |         | 7.2%     |         | 8.3%     |         | 8.9%     |         | 8.3%     |
| TOTAL AID               |         | \$15,332 |         | \$15,842 |         | \$13,682 |         | \$15,778 |
| % Grants                |         | 13.4%    |         | 12.3%    |         | 13.9%    |         | 10.9%    |
| % Loans                 |         | 57.2%    |         | 54.3%    |         | 37.6%    |         | 50.3%    |
| % Employment            |         | 0.6%     |         | 1.0%     |         | 0.8%     |         | 1.2%     |
| % Scholarships          |         | 23.1%    |         | 26.6%    |         | 41.9%    |         | 33.7%    |
| % Remissions            |         | 2.6%     |         | 2.3%     |         | 1.4%     |         | 0.8%     |
| % Tuition Grants        |         | 3.1%     |         | 3.5%     |         | 4.3%     |         | 3.2%     |

## School of Nursing Student Financial Aid