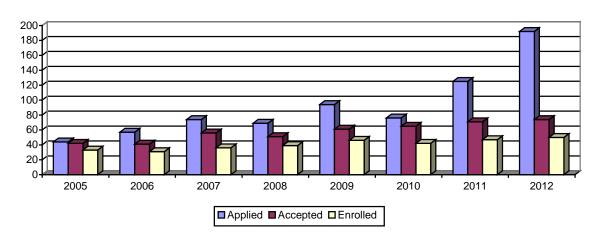

## SECTION 13: SCHOOL OF PHARMACY AND HEALTH PROFESSIONS

Table 13.2: School of Pharmacy and Health Professions Occupational Therapy Applications Fall 2005 – 2012

| Traditional Program         |              | 2005  | 2006  | 2007  | 2008  | 2009  | 2010  | 2011  | 2012  |
|-----------------------------|--------------|-------|-------|-------|-------|-------|-------|-------|-------|
| Applied                     |              | 44    | 57    | 74    | 69    | 94    | 76    | 125   | 192   |
| Accepted                    |              | 42    | 41    | 56    | 51    | 61    | 65    | 71    | 74    |
| •                           | Admit Rate   | 95.5% | 71.9% | 75.7% | 73.9% | 65.0% | 85.5% | 56.8% | 38.5% |
| Enrolled                    |              | 33    | 31    | 36    | 39    | 46    | 42    | 47    | 50    |
|                             | Enroll Yield | 78.6% | 75.6% | 64.3% | 76.5% | 75.4% | 64.6% | 66.2% | 67.6% |
| Alaska Progran              | m            |       |       |       |       |       |       |       |       |
| Applied                     |              |       |       |       |       | 18    | 21    | 14    | 18    |
| Accepted                    |              |       |       |       |       | 13    | 12    | 12    | 10    |
|                             | Admit Rate   |       |       |       |       | 72.2% | 57.1% | 85.7% | 55.6% |
| Enrolled                    |              |       |       |       | 8     | 10    | 10    | 10    | 7     |
|                             | Enroll Yield |       |       |       |       | 76.9% | 83.3% | 83.3% | 70.0% |
| TOTAL                       |              |       |       |       |       |       |       |       |       |
| Applied                     |              |       |       |       |       | 112   | 97    | 139   | 210   |
| Accepted                    |              |       |       |       |       | 74    | 77    | 89    | 84    |
|                             | Admit Rate   |       |       |       |       | 66.1% | 79.4% | 64.0% | 40.0% |
| Enrolled                    |              |       |       |       | 47    | 56    | 52    | 57    | 57    |
|                             |              |       |       |       |       | 75.7% | 67.5% | 64.0% | 67.9% |
| C.U. Undergrad Applications |              | 12    | 14    | 17    | 16    | 26    | 4     | 7     | 13    |
| C.U. Undergrad Acceptances  |              | 12    | 12    | 13    | 16    | 22    | 4     | 5     | 7     |
| C.U. Undergrad Admit Rate   |              | 100%  | 85.7% | 76.5% | 100%  | 84.6% | 100%  | 71.4% | 53.8% |
| New Enrolled S              | Students     |       |       |       |       |       |       |       |       |
| Men                         |              | 2     | 1     | 3     | 6     | 5     | 6     | 7     |       |
| Women                       |              | 31    | 30    | 33    | 41    | 51    | 46    | 50    |       |