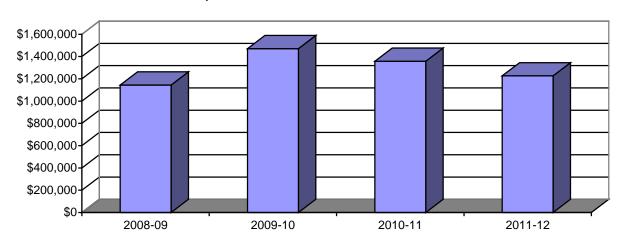

## SECTION 13: SCHOOL OF PHARMACY AND HEALTH PROFESSIONS

|           | 2008-09   |                     | 2009-10   |                     | 2010-11   |                      | 2011-12   |                     |
|-----------|-----------|---------------------|-----------|---------------------|-----------|----------------------|-----------|---------------------|
| Submitted | No.<br>43 | \$'s<br>\$8,509,819 | No.<br>46 | \$'s<br>\$7,587,605 | No.<br>56 | \$'s<br>\$10,826,123 | No.<br>39 | \$'s<br>\$3,332,512 |
| Awarded   | 22        | \$1,144,802         | 26        | \$1,470,505         | 19        | \$1,357,436          | 24        | \$1,226,726         |

Table 13.9: School of Pharmacy and Health Professions Grants from External Sources 2008-09 to 2011-12