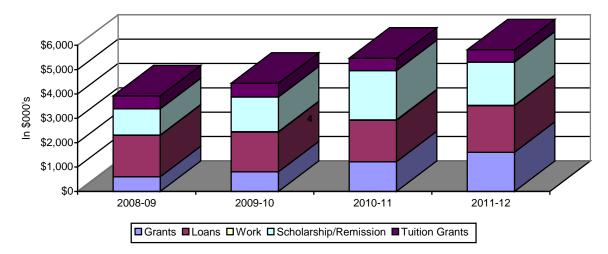

## SECTION 14: UNIVERSITY COLLEGE AND SUMMER SESSIONS

Table 14.3: University College Student Financial Aid Distribution 2008-09 to 2011-12

|                         | 2008-09 |         | 2009-10 |         | 2010-11 |         |     |         |
|-------------------------|---------|---------|---------|---------|---------|---------|-----|---------|
|                         | No.     | \$000's | No.     | \$000's | No.     | \$000's | No. | \$000's |
| Grants                  |         |         |         |         |         |         |     |         |
| Federal Grants          | 96      | \$257   | 102     | \$352   | 160     | \$490   | 144 | \$430   |
| State Grants            | 9       | \$1     | 18      | \$23    | 8       | \$11    | 13  | \$29    |
| Endowment Grants        | 18      | \$20    | 14      | \$11    | 26      | \$56    | 32  | \$87    |
| Other Grants            | 64      | \$324   | 60      | \$416   | 90      | \$663   | 114 | \$1,057 |
| Sub Total               | 187     | \$603   | 194     | \$802   | 284     | \$1,220 | 303 | \$1,603 |
| % of all Grants         |         | 3.2%    |         | 3.6%    |         | 5.2%    |     | 7.0%    |
| Loans                   | 326     | \$1,703 | 354     | \$1,635 | 361     | \$1,700 | 427 | \$1,917 |
| % of all Loans          |         | 1.4%    |         | 1.3%    |         | 1.3%    |     | 1.3%    |
| Employment              | 5       | \$8     | 8       | \$14    | 14      | \$17    | 11  | \$12    |
| % of all Employment     |         | 0.8%    |         | 1.1%    |         | 1.3%    |     | 0.9%    |
| Scholarships            | 87      | \$323   | 92      | \$432   | 126     | \$728   | 119 | \$645   |
| % of all Scholarships   |         | 0.8%    |         | 0.9%    |         | 1.4%    |     | 1.1%    |
| Remissions              | 112     | \$753   | 70      | \$993   | 138     | \$1,295 | 57  | \$1,128 |
| % of all Remissions     |         | 13.8%   |         | 17.4%   |         | 23.3%   |     | 23.5%   |
| Tuition Grants          | 135     | \$532   | 162     | \$564   | 147     | \$511   | 150 | \$511   |
| % of all Tuition Grants |         | 8.0%    |         | 8.4%    |         | 7.7%    |     | 8.5%    |
| TOTAL AID               |         | \$3,922 |         | \$4,441 |         | \$5,472 |     | \$5,816 |
| % Grants                |         | 15.4%   |         | 18.1%   |         | 22.3%   |     | 27.6%   |
| % Loans                 |         | 43.4%   |         | 36.8%   |         | 31.1%   |     | 33.0%   |
| % Employment            |         | 0.2%    |         | 0.3%    |         | 0.3%    |     | 0.2%    |
| % Scholarships          |         | 8.2%    |         | 9.7%    |         | 13.3%   |     | 11.1%   |
| % Remissions            |         | 19.2%   |         | 22.4%   |         | 23.7%   |     | 19.3%   |
| % Tuition Grants        |         | 13.6%   |         | 12.7%   |         | 9.3%    |     | 8.8%    |

## University College Student Financial Aid