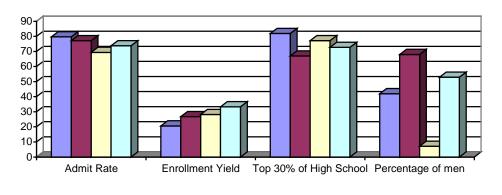

## SECTION 2: UNIVERSITY DATA: NEW UNDERGRADUATE STUDENT INFORMATION

Table 2.4: 2012 Freshmen, Comparisons by College of Enrollment

|                   | All Freshmen | Arts & Sciences | Business | Nursing | University<br>College<br>(EMT) |
|-------------------|--------------|-----------------|----------|---------|--------------------------------|
| Applied           | 5,361        | 3,795           | 995      | 506     | <b>`</b> 65                    |
| Accepted          | 4,192        | 3,025           | 768      | 351     | 48                             |
| . Admit Rate      | 78.2%        | 79.7%           | 77.2%    | 69.4%   | 73.8%                          |
| Enrolled          | 944          | 623             | 205      | 99      | 17                             |
| Enroll Yield      | 22.6%        | 20.6%           | 26.8%    | 28.2%   | 33.3%                          |
| Men               | 41.9%        | 41.8%           | 68.0%    | 7.1%    | 52.9%                          |
| Women             | 58.1%        | 59.2%           | 42.0%    | 92.9%   | 47.1%                          |
| Mean ACT          | 26.6         | 26.9            | 26.1     | 25.3    | 24.8                           |
| High School Rank: |              |                 |          |         |                                |
| Top 10%           | 39.6%        | 44.8%           | 30.3%    | 24.6%   | 27.3%                          |
| Top 30%           | 78.5%        | 81.9%           | 67.0%    | 77.2%   | 72.7%                          |
| Top 50%           | 93.2%        | 94.2%           | 89.0%    | 91.2%   | 100.0%                         |
| Roman Catholic    | 63.7%        | 62.0%           | 66.0%    | 71.9%   | 46.7%                          |
| High School:      |              |                 |          |         |                                |
| Catholic          | 30.5%        | 29.0%           | 30.7%    | 44.4%   | 0.0%                           |
| Jesuit            | 8.9%         | 7.7%            | 16.1%    | 3.0%    | 0.0%                           |
| Other Private     | 8.4%         | 9.3%            | 6.3%     | 4.0%    | 23.5%                          |
| Public            | 51.4%        | 53.2%           | 46.3%    | 48.5%   | 64.7%                          |
| Other             | 0.8%         | 0.8%            | 0.5%     | 0.0%    | 11.7%                          |

2012 Freshmen: Comparisons by College of Enrollment

■ Arts and Science ■ Business ■ Nursing ■ Univ. College