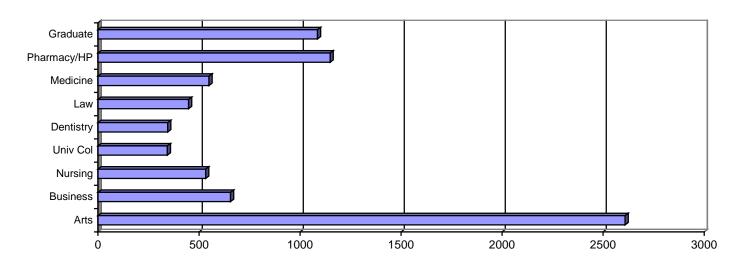

## SECTION 3: UNIVERSITY DATA: OVERALL STUDENT INFORMATION

Table 3.4: Fall 2011 Detail University Enrollment by School/College, Full/Part-Time Status and Sex

| -                                  |       | Full-time |       |      | Part-time |       |       | Total     |       |
|------------------------------------|-------|-----------|-------|------|-----------|-------|-------|-----------|-------|
|                                    | Men   | Women     | Total | Men  | Women     | Total | Men   | Women     | Total |
| Undergraduates                     | WICH  | VVOITICIT | rotar | WICH | VVOITICIT | rotar | WICH  | VVOITICIT | Total |
| College of Arts and Sciences       | 1,056 | 1,531     | 2,587 | 13   | 9         | 22    | 1,069 | 1,540     | 2,609 |
| College of Business Administration | 387   | 262       | 649   | 4    | 3         | 7     | 391   | 265       | 656   |
| School of Nursing                  | 36    | 476       | 512   | 1    | 20        | 21    | 37    | 496       | 533   |
| School of Dentistry (PBP)          | 3     | 2         | 5     | 0    | 0         | 0     | 3     | 0         | 5     |
| School of Medicine (PBP)           | 5     | 2         | 7     | 0    | 0         | 0     | 5     | 2         | 7     |
| University College                 | 83    | 64        | 147   | 68   | 128       | 196   | 151   | 192       | 343   |
| SUB TOTAL -                        |       |           |       |      |           |       |       |           |       |
| UNDERGRADUATES                     | 1,570 | 2,337     | 3,907 | 86   | 160       | 246   | 1,656 | 2,497     | 4,153 |
| Professional                       |       |           |       |      |           |       |       |           |       |
| School of Dentistry                | 209   | 136       | 345   | 0    | 0         | 0     | 209   | 136       | 345   |
| School of Law                      | 269   | 164       | 433   | 8    | 7         | 15    | 277   | 171       | 448   |
| School of Medicine                 | 279   | 270       | 549   | 0    | 0         | 0     | 279   | 270       | 549   |
| School of Pharmacy and Health      |       |           |       |      |           |       |       |           |       |
| Professions                        | 346   | 737       | 1,083 | 14   | 52        | 66    | 360   | 789       | 1,149 |
| SUB TOTAL – PROFESSIONAL           | 1,103 | 1,307     | 2,410 | 22   | 59        | 81    | 1,125 | 1,366     | 2,491 |
| Graduate                           |       |           |       |      |           |       |       |           |       |
| Graduate School                    | 152   | 183       | 335   | 345  | 305       | 650   | 497   | 488       | 985   |
| School of Nursing – DNP            | 2     | 39        | 41    | 4    | 56        | 60    | 6     | 95        | 101   |
| SUB TOTAL – GRADUATE               | 154   | 222       | 376   | 349  | 361       | 710   | 503   | 583       | 1,086 |
| UNIVERSITY TOTAL                   | 2,827 | 3,866     | 6,693 | 457  | 580       | 1,037 | 3,284 | 4,446     | 7,730 |