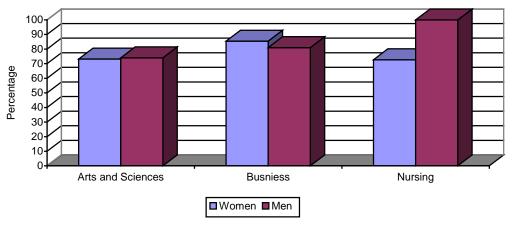

## **SECTION 4: UNIVERSITY DATA: ATTRITION AND GRADUATION RATES**

Table 4.3: 2006 Freshman Graduation Rates by Ethnicity, School and Sex

| able 4.5. 2006 Freshman Graduation                       |          | No./Percent<br>Graduating in 4<br>years |         |        | No./Percent<br>Graduating in 5<br>years |      | No./Percent<br>Graduating in 6<br>years |  |
|----------------------------------------------------------|----------|-----------------------------------------|---------|--------|-----------------------------------------|------|-----------------------------------------|--|
|                                                          | Freshmen |                                         |         | Gradua |                                         |      |                                         |  |
|                                                          |          |                                         |         |        |                                         |      |                                         |  |
| Black, Non-Hispanic                                      | 26       | 14                                      | 53.8%   | 18     | 69.2%                                   | 18   | 69.2%                                   |  |
| American Indian/Alaskan Native                           | 14       | 6                                       | 42.9%   | 8      | 57.1%                                   | 8    | 57.1%                                   |  |
| Asian/Pacific Islander                                   | 94       | 59                                      | 62.8%   | 69     | 73.4%                                   | 70   | 72.9%                                   |  |
| Hispanic                                                 | 33       | 17                                      | 51.5%   | 21     | 63.6%                                   | 23   | 69.7%                                   |  |
| International                                            | 6        | 6                                       | 100%    | 6      | 100%                                    | 6    | 100%                                    |  |
| White, Non-Hispanic                                      | 778      | 542                                     | 69.7%   | 579    | 74.4%                                   | 583  | 74.9%                                   |  |
| Not Reported                                             | 10       | 8                                       | 80.0%   | 8      | 80.0%                                   | 9    | 90.0%                                   |  |
| Combined Total                                           | 961*     | 652                                     | 67.8%   | 709    | 73.8%                                   | 717  | 74.6%                                   |  |
| Arts and Sciences                                        |          |                                         |         |        |                                         |      |                                         |  |
| Women                                                    | 466      | 315                                     | 67.6%   | 337    | 72.3%                                   | 341  | 73.2%                                   |  |
| Men                                                      | 308      | 208                                     | 67.5%   | 226    | 73.4%                                   | 228  | 74.0%                                   |  |
| Total Arts and Sciences                                  | 774      | 523                                     | 67.6%   | 563    | 72.7%                                   | 569  | 73.5%                                   |  |
| Business Administration                                  |          |                                         |         |        |                                         |      |                                         |  |
| Women                                                    | 48       | 38                                      | 79.2%   | 40     | 83.3%                                   | 41   | 85.4%                                   |  |
| Men                                                      | 58       | 44                                      | 75.9%   | 47     | 81.0%                                   | 47   | 81.0%                                   |  |
| Total Business Administration                            | 106      | 82                                      | 77.4%   | 87     | 82.1%                                   | 88   | 83.0%                                   |  |
| Nursing                                                  |          |                                         |         |        |                                         |      |                                         |  |
| Women                                                    | 77       | 44                                      | 57.1%   | 55     | 71.4%                                   | 56   | 72.7%                                   |  |
| Men                                                      | 4        | 3                                       | 75.0%   | 4      | 100.0%                                  | 4    | 100.0%                                  |  |
| Total Nursing                                            | 81       | 47                                      | 58.0%   | 59     | 72.8%                                   | 60   | 74.1%                                   |  |
| Combined Women                                           | 591      | 397                                     | 67.2%   | 432    | 73.1%                                   | 438  | 74.1%                                   |  |
| Combined Men                                             | 370      | 255                                     | 68.9%   | 277    | 74.9%                                   | 279  | 75.4%                                   |  |
| Total                                                    | 961      | 652                                     | 67.8%   | 709    | 73.8%                                   | 717  | 74.6%                                   |  |
| Financial Aid Otatus                                     |          |                                         |         |        |                                         |      |                                         |  |
| Financial Aid Status                                     | 151      | 85                                      | 56.3%   | 99     | 65.6%                                   | 102  | 67.5%                                   |  |
| Pell Grant Recipients                                    | 101      | 60                                      | 30.3%   | 99     | 03.0%                                   | 102  | 07.5%                                   |  |
| Perkins, Federal Nursing,                                | 207      | 200                                     | 65 10/  | 211    | 69 70/                                  | 24.4 | 60.70/                                  |  |
| Subsidized Stafford (No Pell)                            | 307      | 200                                     | 65.1%   | 211    | 68.7%                                   | 214  | 69.7%                                   |  |
| No Pell, Perkins, Federal Nursing or Subsidized Stafford | 503      | 367                                     | 73.0%   | 399    | 79.3%                                   | 401  | 79.7%                                   |  |
| or cappidized oldiford                                   | 500      | 001                                     | . 0.070 | 000    | 7 0.0 70                                | 101  | 7 0.7 70                                |  |

2006 Freshman Graduation Rates

<sup>\*</sup>Two students were removed from the original cohort due to death.