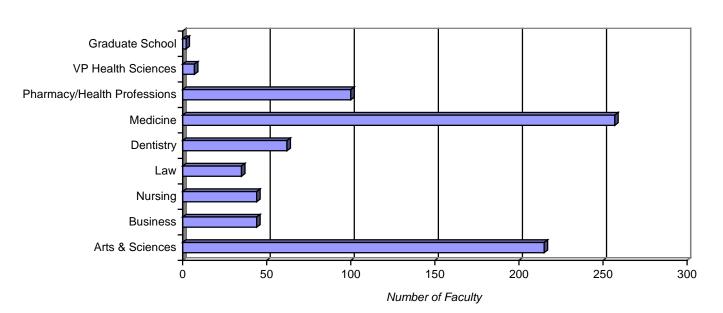

## SECTION 5: OTHER UNIVERSITY DATA

Table 5.8: 2012 Full-Time Faculty Count by School/College, Tenure Status and Terminal Degree (This faculty count includes preclinical, clinical and administrative officers with faculty status, therefore, this count is different from the count in the Common Data Set which does not include preclinical, clinical or administrative officers with faculty status.)

|                                | No. of  | Tanunad | Tenure | Non-Tenure | % Tenured of   | Terminal | % Terminal |
|--------------------------------|---------|---------|--------|------------|----------------|----------|------------|
|                                | Faculty | Tenured | Track  | Track      | Total Eligible | Degree   | Degree     |
| College of Arts and Sciences   | 215     | 149     | 46     | 20         | 76%            | 200      | 93%        |
| College of Business Admin.     | 44      | 28      | 9      | 7          | 76%            | 39       | 89%        |
| Graduate School                | 2       | 2       | 0      | 0          | 100%           | 2        | 100%       |
| School of Nursing              | 44      | 16      | 17     | 11         | 48%            | 19       | 43%        |
| School of Law                  | 35      | 19      | 8      | 8          | 70%            | 34       | 98%        |
| School of Dentistry            | 62      | 36      | 11     | 15         | 77%            | 61       | 98%        |
| School of Medicine             | 257     | 131     | 59     | 67         | 69%            | 251      | 98%        |
| School of Pharmacy and Health  |         |         |        |            |                |          |            |
| Professions                    | 100     | 47      | 11     | 42         | 81%            | 99       | 99%        |
| Vice President-Health Sciences | 7       | 4       | 1      | 2          | 80%            | 7        | 100%       |
| TOTAL                          | 766     | 432     | 162    | 172        | 73%            | 712      | 93%        |