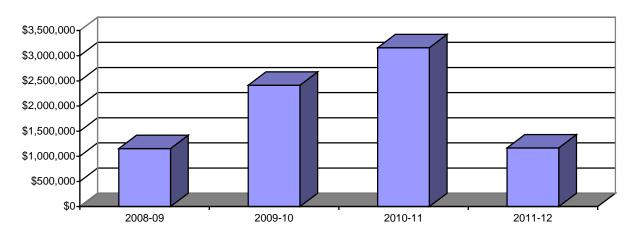

## SECTION 6: CREIGHTON COLLEGE OF ARTS AND SCIENCES

Table 6.8: Arts and Sciences Grants from External Sources 2008-09 to 2011-12

|           | 2008-09   |                    | 2009-10   |                    | 2010-11   |                    | 2011-12   |                    |
|-----------|-----------|--------------------|-----------|--------------------|-----------|--------------------|-----------|--------------------|
| Submitted | No.<br>39 | \$000's<br>\$9,697 | No.<br>45 | \$000's<br>\$5,440 | No.<br>41 | \$000's<br>\$3,628 | No.<br>52 | \$000's<br>\$4,317 |
| Awarded   | 27        | \$1,153            | 29        | \$2,412            | 37        | \$3,157            | 40        | \$1,166            |