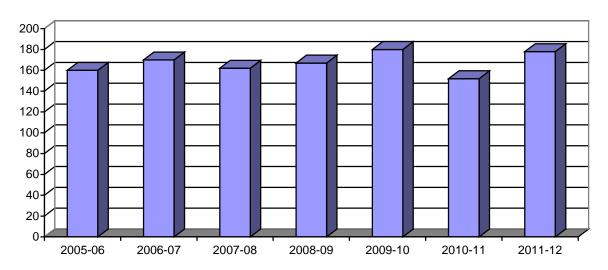

## **SECTION 7: COLLEGE OF BUSINESS ADMINISTRATION**

Table 7.5: Business Administration Degrees Conferred 2005-06 to 2011-12 Each year includes degrees conferred in August, December and May of that academic year

|                         | 2005-06 | 2006-07 | 2007-08 | 2008-09 | 2009-10 | 2010-11 | 2011-12 |
|-------------------------|---------|---------|---------|---------|---------|---------|---------|
| Bachelor of Science in  |         |         |         |         |         |         |         |
| Business Administration | 160     | 170     | 162     | 167     | 180     | 152     | 178     |
| Total Degrees Conferred | 160     | 170     | 162     | 167     | 180     | 152     | 178     |

## College of Business Degrees Conferred