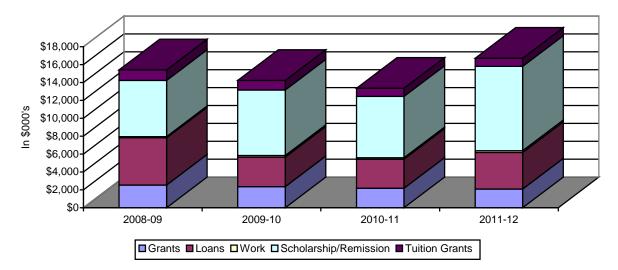

## SECTION 7: COLLEGE OF BUSINESS ADMINISTRATION

Table 7.9: Business Administration Student Financial Aid Distribution 2008-09 to 2011-12

|                         | 2008-09 |          | 2009-10 |          | 2010-11 |          | 2011-12 |          |
|-------------------------|---------|----------|---------|----------|---------|----------|---------|----------|
|                         | No.     | \$000's  | No.     | \$000's  | No.     | \$000's  | No.     | \$000's  |
| Grants                  |         |          |         |          |         |          |         |          |
| Federal Grants          | 161     | \$464    | 184     | \$582    | 193     | \$569    | 149     | \$520    |
| State Grants            | 31      | \$46     | 35      | \$55     | 17      | \$41     | 11      | \$30     |
| Endowment Grants        | 304     | \$1,094  | 313     | \$1,069  | 261     | \$871    | 258     | \$839    |
| Other Grants            | 213     | \$935    | 156     | \$645    | 142     | \$708    | 193     | \$707    |
| Sub Total               | 709     | \$2,539  | 688     | \$2,351  | 613     | \$2,186  | 611     | \$2,096  |
| % of all Grants         |         | 13.4%    |         | 10.7%    |         | 9.3%     |         | 9.1%     |
| Loans                   | 753     | \$5,275  | 890     | \$3,314  | 734     | \$3,236  | 869     | \$4,086  |
| % of all Loans          |         | 4.2%     |         | 3.5%     |         | 2.4%     |         | 2.9%     |
| Employment              | 119     | \$138    | 112     | \$179    | 122     | \$172    | 138     | \$195    |
| % of all Employment     |         | 12.9%    |         | 14.3%    |         | 13.3%    |         | 14.2%    |
| Scholarships            | 758     | \$6,000  | 995     | \$6,972  | 1,048   | \$6,686  | 1,108   | \$9,324  |
| % of all Scholarships   |         | 15.1%    |         | 15.1%    |         | 12.6%    |         | 16.1%    |
| Remissions              | 57      | \$272    | 63      | \$352    | 24      | \$173    | 17      | \$103    |
| % of all Remissions     |         | 5.0%     |         | 6.2%     |         | 3.1%     |         | 2.1%     |
| Tuition Grant           | 47      | \$1,181  | 69      | \$1,059  | 55      | \$906    | 48      | \$916    |
| % of all Tuition Grants |         | 17.8%    |         | 15.7%    |         | 13.7%    |         | 15.2%    |
| TOTAL AID               |         | \$15,405 |         | \$15,226 |         | \$13,359 |         | \$16,719 |
| % Grants                |         | 16.5%    |         | 15.4%    |         | 16.4%    |         | 12.5%    |
| % Loans                 |         | 34.2%    |         | 28.3%    |         | 24.2%    |         | 24.4%    |
| % Employment            |         | 1.0%     |         | 1.6%     |         | 1.3%     |         | 1.2%     |
| % Scholarships          |         | 38.9%    |         | 45.8%    |         | 50.1%    |         | 55.8%    |
| % Remissions            |         | 1.8%     |         | 2.3%     |         | 1.3%     |         | 0.6%     |
| % Tuition Grants        |         | 7.7%     |         | 7.0%     |         | 6.8%     |         | 5.5%     |

## Business Administration Student Financial Aid