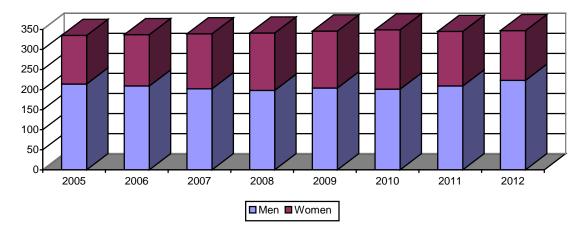

## SECTION 8: SCHOOL OF DENTISTRY

Table 8.2: School of Dentistry Enrollment by Class 2005 - 2012 (Class is determined by the number of credit hours completed)

|                      | 2005 | 2006 | 2007 | 2008 | 2009 | 2010 | 2011 | 2012 |
|----------------------|------|------|------|------|------|------|------|------|
| Full Time            |      |      |      |      |      |      |      |      |
| 1 <sup>st</sup> Year | 86   | 85   | 86   | 85   | 88   | 86   | 86   | 86   |
| 2 <sup>nd</sup> Year | 83   | 86   | 86   | 85   | 86   | 86   | 86   | 89   |
| 3 <sup>rd</sup> Year | 83   | 83   | 84   | 86   | 84   | 85   | 89   | 83   |
| 4 <sup>th</sup> Year | 83   | 83   | 83   | 84   | 85   | 80   | 83   | 87   |
| Specials             | -    | -    | -    | -    | 3    | 12   | 1    | 2    |
| Total Full Time      | 338  | 335  | 337  | 341  | 346  | 349  | 345  | 347  |
| Part Time            | -    | -    | -    | -    | -    | -    | -    | -    |
| Total Registered     | 338  | 335  | 337  | 341  | 346  | 349  | 345  | 347  |
| Men                  | 214  | 209  | 202  | 198  | 204  | 201  | 209  | 223  |
| Women                | 121  | 128  | 137  | 143  | 142  | 148  | 136  | 124  |