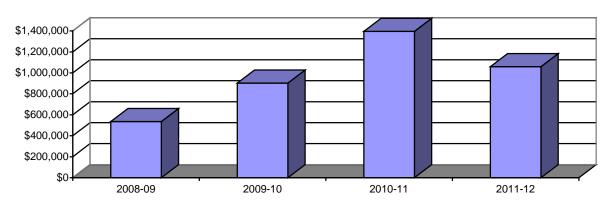

## **SECTION 8: SCHOOL OF DENTISTRY**

Table 8.7: School of Dentistry Grants from External Sources 2008-09 to 2011-12

|           | 2008-09   |                    | 2009-10   |                     | 2010-11   |                    | 2011-12   |                    |
|-----------|-----------|--------------------|-----------|---------------------|-----------|--------------------|-----------|--------------------|
| Submitted | No.<br>26 | \$000's<br>\$3,584 | No.<br>29 | \$000's<br>\$11,114 | No.<br>24 | \$000's<br>\$4,015 | No.<br>34 | \$000's<br>\$6,234 |
| Awarded   | 18        | \$536              | 18        | \$903               | 22        | \$1,395            | 22        | \$1,059            |