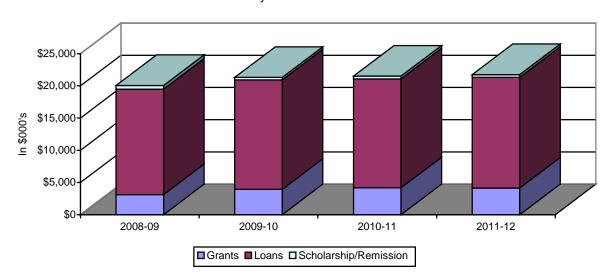

## **SECTION 8: SCHOOL OF DENTISTRY**

Table 8.8: School of Dentistry Student Financial Aid Distribution 2008-09 to 2011-12

|                         | 2008-09 |          | 2009-10 |          | 2010-11 |          | 2011-12 |          |
|-------------------------|---------|----------|---------|----------|---------|----------|---------|----------|
|                         | No.     | \$000's  | No.     | \$000's  | No.     | \$000's  | No.     | \$000's  |
| Grants                  |         |          |         |          |         |          |         |          |
| State Grants            | 64      | \$1,821  | 61      | \$2,038  | 64      | \$2,241  | 65      | \$2,350  |
| <b>Endowment Grants</b> | 87      | \$129    | 83      | \$116    | 87      | \$111    | 83      | \$113    |
| Other Grants            | 48      | \$1,186  | 60      | \$1,801  | 66      | \$1,828  | 48      | \$1,673  |
| Sub Total               | 199     | \$3,136  | 204     | \$3,955  | 217     | \$4,180  | 196     | \$4,136  |
| % of all Grants         |         | 16.6%    |         | 17.9%    |         | 17.9%    |         | 18.0%    |
| Loans                   | 840     | \$16,362 | 831     | \$16,987 | 778     | \$16,907 | 782     | \$17,184 |
| % of all Loans          |         | 12.9%    |         | 14.0%    |         | 12.7%    |         | 12.1%    |
| Scholarships            | 40      | \$424    | 17      | \$214    | 20      | \$213    | 26      | \$271    |
| % of all Scholarships   |         | 1.7%     |         | 0.5%     |         | 0.4%     |         | 0.5%     |
| Remissions              | 13      | \$130    | 16      | \$160    | 21      | \$214    | 18      | \$163    |
| % of all Remissions     |         | 2.4%     |         | 2.8%     |         | 3.9%     |         | 3.4%     |
| Tuition Grants          | 1       | \$3      | 0       | \$0      | 0       | \$0      | 0       | \$0      |
| % of all Tuition Grants |         | 0.1%     |         | 0.0%     |         | 0.0%     |         | 0.0%     |
| TOTAL AID               |         | \$20,056 |         | \$23,316 |         | \$21,513 |         | \$21,755 |
| % Grants                |         | 15.6%    |         | 18.6%    |         | 19.4%    |         | 19.0%    |
| % Loans                 |         | 81.6%    |         | 79.7%    |         | 78.6%    |         | 79.0%    |
| % Scholarships          |         | 2.1%     |         | 1.0%     |         | 1.0%     |         | 1.2%     |
| % Remissions            |         | 0.6%     |         | 0.8%     |         | 1.0%     |         | 0.7%     |
| % Tuition Grants        |         | 0.02%    |         | 0.0%     |         | 0.0%     |         | 0.0%     |