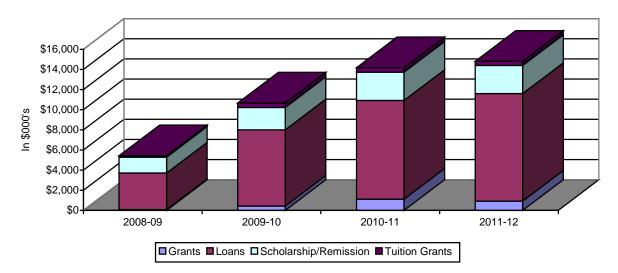

## SECTION 9: GRADUATE SCHOOL

Table 9.6: Graduate School Student Financial Aid Distribution 2008-09 to 2011-12

|                                          | 2008-09 |                         | 2009-10 |                         | 2010-11 |                         |       |                         |
|------------------------------------------|---------|-------------------------|---------|-------------------------|---------|-------------------------|-------|-------------------------|
|                                          | No.     | \$000's                 | No.     | \$000's                 | No.     | \$000's                 | No.   | \$000's                 |
| Grants                                   |         |                         |         |                         |         |                         |       |                         |
| Endowment Grants                         | 0       | \$0                     | 23      | \$19                    | 52      | \$52                    | 52    | \$51                    |
| Other Grants                             | 27      | \$77                    | 113     | \$408                   | 336     | \$1,058                 | 211   | \$874                   |
| Sub Total                                | 27      | \$77                    | 136     | \$427                   | 388     | \$1,110                 | 263   | \$925                   |
| % of all Grants                          |         | 0.4%                    |         | 1.9%                    |         | 4.7%                    |       | 4.0%                    |
| Loans<br>% of all Loans                  | 424     | \$3,629<br><b>2.9%</b>  | 894     | \$7,567<br><b>6.1%</b>  | 981     | \$9,810<br><b>6.1%</b>  | 1,200 | \$10,684<br><b>7.5%</b> |
| Scholarships<br>% of all Scholarships    | 50      | \$218<br><b>0.5%</b>    | 30      | \$199<br><b>0.4%</b>    | 43      | \$145<br><b>0.4%</b>    | 68    | \$351<br><b>0.6%</b>    |
| Remissions<br>% of all Remissions        | 273     | \$1,368<br><b>25.1%</b> | 576     | \$2,024<br><b>35.4%</b> | 827     | \$2,666<br><b>48.0%</b> | 518   | \$2,403<br><b>50.1%</b> |
| Tuition Grant<br>% of all Tuition Grants | 38      | \$142<br><b>2.1%</b>    | 117     | \$445<br><b>6.6%</b>    | 116     | \$440<br><b>6.7%</b>    | 99    | \$412<br><b>6.8%</b>    |
| TOTAL AID                                |         | \$5,434                 |         | \$10,662                |         | \$14,170                |       | \$14,774                |
| % Grants                                 |         | 1.4%                    |         | 4.0%                    |         | 7.8%                    |       | 6.3%                    |
| % Loans                                  |         | 66.8%                   |         | 71.0%                   |         | 69.2%                   |       | 72.3%                   |
| % Scholarships                           |         | 4.0%                    |         | 1.9%                    |         | 1.0%                    |       | 2.4%                    |
| % Remissions                             |         | 25.2%                   |         | 19.0%                   |         | 18.8%                   |       | 16.3%                   |
| % Tuition Grants                         |         | 2.6%                    |         | 4.1%                    |         | 3.1%                    |       | 2.8%                    |

## Graduate School Student Financial Aid