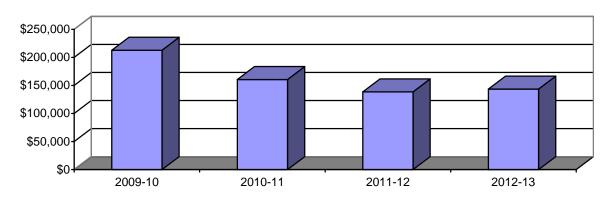

## **SECTION 10: SCHOOL OF LAW**

Table 10.6: School of Law Grants from External Sources 2009-10 to 2012-13

|           | 2009-10  |                   | 2010-11  |                  | 2011-12  |                   | 2012-13  |                   |
|-----------|----------|-------------------|----------|------------------|----------|-------------------|----------|-------------------|
| Submitted | No.<br>5 | \$'s<br>\$472,373 | No.<br>2 | \$'s<br>\$93,033 | No.<br>2 | \$'s<br>\$428,709 | No.<br>4 | \$'s<br>\$854,156 |
| Awarded   | 5        | \$212,755         | 4        | \$160,502        | 2        | \$138,502         | 3        | \$143,502         |

## School of Law Grants from External Sources

Source: Grants Administration