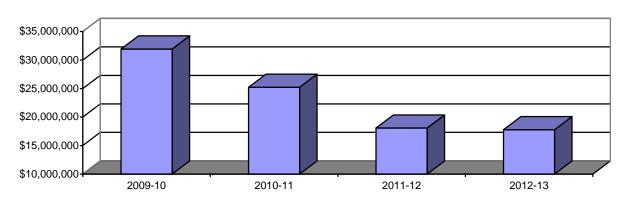

## **SECTION 11: SCHOOL OF MEDICINE**

Table 11.7: School of Medicine Grants from External Sources 2009-10 to 2012-13

|           | 2009-10 <sup>1</sup> |                      | 2010-11    |                      | 2011-12    |                     | 2012-13    |                     |
|-----------|----------------------|----------------------|------------|----------------------|------------|---------------------|------------|---------------------|
| Submitted | No.<br>965           | \$000's<br>\$153,668 | No.<br>904 | \$000's<br>\$134,674 | No.<br>815 | \$000's<br>\$90,206 | No.<br>823 | \$000's<br>\$84,069 |
| Awarded   | 867                  | \$28,861             | 786        | \$25,215             | 722        | \$18,073            | 744        | \$17,778            |