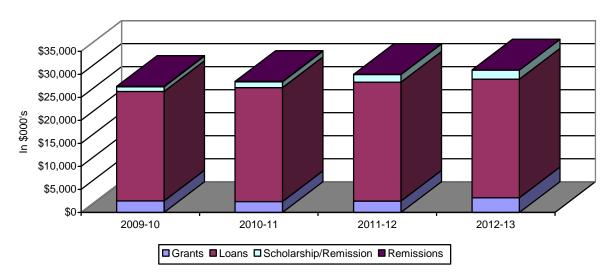

## **SECTION 11: SCHOOL OF MEDICINE**

Table 11.8: School of Medicine Student Financial Aid Distribution 2009-10 to 2012-13

|                         | 2009-10 |          | 2010-11 |          | 2011-12 |          | 2012-13 |          |
|-------------------------|---------|----------|---------|----------|---------|----------|---------|----------|
|                         | No.     | \$000's  | No.     | \$000's  | No.     | \$000's  | No.     | \$000's  |
| Grants                  |         |          |         |          |         |          |         |          |
| <b>Endowment Grants</b> | 422     | \$1,101  | 403     | \$930    | 406     | \$956    | 437     | \$1,214  |
| Other Grants            | 57      | \$1,395  | 76      | \$1,442  | 63      | \$1,502  | 87      | \$1,972  |
| Sub Total               | 479     | \$2,496  | 479     | \$2,371  | 469     | \$2,458  | 524     | \$3,186  |
| % of all Grants         |         | 11.3%    |         | 10.3%    |         | 10.7%    |         | 13.3%    |
| Loans                   | 1,186   | \$23,785 | 1,159   | \$24,753 | 1,280   | \$25,834 | 1,097   | \$25,777 |
| % of all Loans          | ,       | 19.3%    | ,       | 18.6%    | ,       | 18.1%    | ,       | 17.7%    |
| Scholarships            | 142     | \$1,005  | 195     | \$1,233  | 194     | \$1,686  | 261     | \$1,970  |
| % of all Scholarships   |         | 2.2%     |         | 2.3%     |         | 2.9%     |         | 3.2%     |
| Remissions              | 11      | \$110    | 14      | \$124    | 4       | \$27     | 0       | \$0      |
| % of all Remissions     |         | 1.9%     |         | 2.2%     |         | 0.6%     |         | 0.0%     |
| TOTAL AID               |         | \$27,396 |         | \$28,480 |         | \$30,005 |         | \$30,934 |
| % Grants                |         | 9.1%     |         | 8.3%     |         | 8.2%     |         | 10.3%    |
| % Loans                 |         | 86.8%    |         | 86.9%    |         | 86.1%    |         | 83.3%    |
| % Scholarships          |         | 4.0%     |         | 4.3%     |         | 5.6%     |         | 6.4%     |
| % Remissions            |         | 0.4%     |         | 0.4%     |         | 0.0%     |         | 0.0%     |