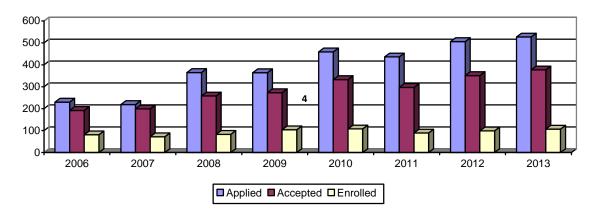

## **SECTION 12: COLLEGE OF NURSING**

Table 12.1: College of Nursing Applications Fall 2006 – 2013

|                            |              | 2006  | 2007  | 2008  | 2009  | 2010  | 2011  | 2012  | 2013  |
|----------------------------|--------------|-------|-------|-------|-------|-------|-------|-------|-------|
| Applied                    |              | 230   | 219   | 365   | 364   | 459   | 436   | 506   | 527   |
| Accepted                   |              | 192   | 199   | 258   | 273   | 333   | 297   | 351   | 377   |
|                            | Admit Rate   | 83.5% | 68.4% | 70.7% | 75.0% | 72.5% | 68.1% | 69.4% | 71.5% |
| Enrolled                   |              | 81    | 72    | 83    | 104   | 108   | 89    | 99    | 107   |
|                            | Enroll Yield | 42.2% | 36.2% | 32.2% | 38.1% | 32.4% | 30.0% | 28.2% | 28.4% |
| Enrolled Students          |              |       |       |       |       |       |       |       |       |
| Men                        |              | 5%    | 7%    | 5%    | 10%   | 7%    | 4%    | 7%    | 8%    |
| Women                      |              | 95%   | 93%   | 95%   | 90%   | 93%   | 96%   | 93%   | 92%   |
| Mean ACT Score             |              | 25.7  | 25.1  | 25.0  | 24.7  | 25.5  | 25.6  | 25.3  | 25.1  |
| Upper 10% High School Rank |              | 32%   | 44%   | 32%   | 36%   | 33%   | 51%   | 25%   | 25%   |
| Upper 30% High School Rank |              | 76%   | 86%   | 76%   | 81%   | 69%   | 87%   | 77%   | 66%   |
| Upper 50% High School Rank |              | 95%   | 96%   | 97%   | 97%   | 96%   | 98%   | 91%   | 93%   |
| Roman Catholic             |              | 70%   | 65%   | 61%   | 64%   | 68%   | 60%   | 72%   | 66%   |
| Private High School        |              | 51%   | 42%   | 39%   | 49%   | 55%   | 48%   | 51%   | 51%   |
| Public High School         |              | 49%   | 58%   | 61%   | 51%   | 45%   | 52%   | 49%   | 49%   |

## College of Nursing Freshman Applications