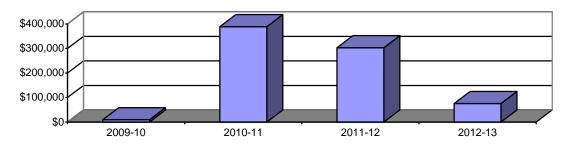

## **SECTION 12: COLLEGE OF NURSING**

Table 12.7: College of Nursing Grants from External Sources 2009-10 to 2012-13

|           | 2009-10 |               | 2010-11 |             | 2011-12 |               | 2012-13 |               |
|-----------|---------|---------------|---------|-------------|---------|---------------|---------|---------------|
|           | No.     | <b>\$</b> 0's | No.     | \$0's       | No.     | <b>\$</b> 0's | No.     | <b>\$0</b> 's |
| Submitted | 9       | \$2,802,099   | 5       | \$3,778,912 | 10      | \$963,320     | 5       | \$189,029     |
| Awarded   | 1       | \$9,500       | 6       | \$388,825   | 7       | \$302,894     | 4       | \$75,712      |

## College of Nursing Grants from External Sources