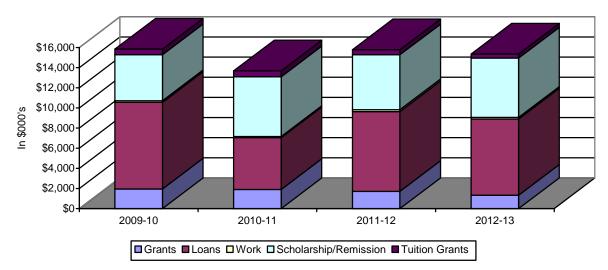

## SECTION 12: COLLEGE OF NURSING

Table 12.8: College of Nursing Student Financial Aid Distribution 2009-10 to 2012-13

|                         | 2009-10 |          | 2010-11 |          | 2011-12 |          | 2012-13 |          |
|-------------------------|---------|----------|---------|----------|---------|----------|---------|----------|
|                         | No.     | \$000's  | No.     | \$000's  | No.     | \$000's  | No.     | \$000's  |
| Grants                  |         |          |         |          |         |          |         |          |
| Federal Grants          | 138     | \$451    | 155     | \$440    | 136     | \$471    | 88      | \$325    |
| State Grants            | 28      | \$43     | 19      | \$47     | 10      | \$28     | 9       | \$28     |
| Endowment Grants        | 79      | \$184    | 75      | \$158    | 83      | \$216    | 105     | \$238    |
| Other Grants            | 158     | \$1,276  | 138     | \$1,257  | 201     | \$997    | 146     | \$750    |
| Sub Total               | 403     | \$1,955  | 387     | \$1,903  | 430     | \$1,712  | 348     | \$1,341  |
| % of all Grants         |         | 8.9%     |         | 8.1%     |         | 7.5%     |         | 5.6%     |
| Loans                   | 1,333   | \$8,595  | 933     | \$5,146  | 1,262   | \$7,929  | 1,132   | \$7,558  |
| % of all Loans          |         | 7.0%     |         | 3.9%     |         | 5.6%     |         | 5.2%     |
| Employment              | 85      | \$162    | 90      | \$115    | 114     | \$182    | 96      | \$159    |
| % of all Employment     |         | 12.9%    |         | 8.9%     |         | 13.2%    |         | 12.5%    |
| Scholarships            | 669     | \$4,206  | 712     | \$5,736  | 704     | \$5,321  | 651     | \$5,791  |
| % of all Scholarships   |         | 9.1%     |         | 10.8%    |         | 9.2%     |         | 9.4%     |
| Remissions              | 91      | \$362    | 45      | \$196    | 20      | \$132    | 15      | \$106    |
| % of all Remissions     |         | 6.3%     |         | 3.5%     |         | 2.7%     |         | 2.1%     |
| Tuition Grant           | 34      | \$561    | 33      | \$586    | 27      | \$503    | 24      | \$388    |
| % of all Tuition Grants |         | 8.3%     |         | 8.9%     |         | 8.3%     |         | 6.5%     |
| TOTAL AID               |         | \$15,842 |         | \$13,682 |         | \$15,778 |         | \$15,343 |
| % Grants                |         | 12.3%    |         | 13.9%    |         | 10.9%    |         | 8.7%     |
| % Loans                 |         | 54.3%    |         | 37.6%    |         | 50.3%    |         | 49.3%    |
| % Employment            |         | 1.0%     |         | 0.8%     |         | 1.2%     |         | 1.0%     |
| % Scholarships          |         | 26.6%    |         | 41.9%    |         | 33.7%    |         | 37.7%    |
| % Remissions            |         | 2.3%     |         | 1.4%     |         | 0.8%     |         | 0.7%     |
| % Tuition Grants        |         | 3.5%     |         | 4.3%     |         | 3.2%     |         | 2.5%     |