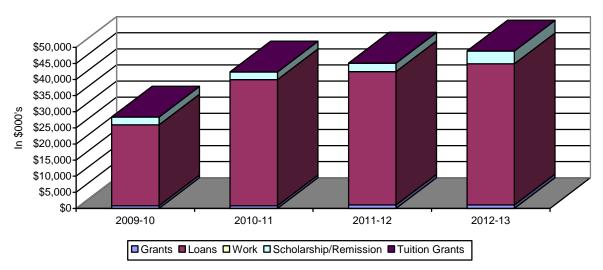

## SECTION 13: SCHOOL OF PHARMACY AND HEALTH PROFESSIONS

Table 13.10: School of Pharmacy and Health Professions Student Financial Aid Distribution 2009-10 to 2012-13

|                         | 2009-10 |          | 2010-11 |          | 2011-12 |          | 2012-13 |          |
|-------------------------|---------|----------|---------|----------|---------|----------|---------|----------|
|                         | No.     | \$000's  | No.     | \$000's  | No.     | \$000's  | No.     | \$000's  |
| Grants                  |         |          |         |          |         |          |         |          |
| Federal Grants          | 9       | \$40     | 10      | \$30     | 4       | \$17     | 7       | \$25     |
| Endowment Grants        | 72      | \$159    | 65      | \$101    | 54      | \$89     | 52      | \$133    |
| Other Grants            | 149     | \$640    | 150     | \$733    | 142     | \$960    | 147     | \$950    |
| Sub Total               | 230     | \$839    | 225     | \$865    | 200     | \$1,066  | 206     | \$1,108  |
| % of all Grants         |         | 3.8%     |         | 3.7%     |         | 4.5%     |         | 4.6%     |
| Loans                   | 1,845   | \$25,076 | 2,395   | \$39,119 | 2,565   | \$41,387 | 2,248   | \$43,785 |
| % of all Loans          |         | 20.4%    |         | 29.4%    |         | 29.0%    |         | 30.0%    |
| Employment              | 11      | \$22     | 9       | \$13     | 0       | \$0      | 2       | \$4      |
| % of all Employment     |         | 1.8%     |         | 1.8%     |         | 0.0%     |         | 0.3%     |
| Scholarships            | 450     | \$2,400  | 501     | \$2,341  | 543     | \$2,635  | 566     | \$3,941  |
| % of all Scholarships   |         | 5.2%     |         | 4.4%     |         | 4.6%     |         | 6.4%     |
| Remissions              | 3       | \$12     | 3       | \$28     | 4       | \$31     | 1       | \$11     |
| % of all Remissions     |         | 0.2%     |         | 0.5%     |         | 0.5%     |         | 0.2%     |
| Tuition Grants          | 0       | \$0      | 0       | \$0      | 0       | \$0      | 0       | \$0      |
| % of all Tuition Grants |         | 0.0%     |         | 0.0%     |         | 0.0%     |         | 0.0%     |
| TOTAL AID               |         | \$28,366 |         | \$42,368 |         | \$45,055 |         | \$48,849 |
| % Grants                |         | 3.0%     |         | 2.0%     |         | 2.4%     |         | 2.3%     |
| % Loans                 |         | 88.4%    |         | 92.3%    |         | 91.9%    |         | 89.6%    |
| % Employment            |         | 0.1%     |         | 0.0%     |         | 0.0%     |         | 0.0%     |
| % Scholarships          |         | 8.5%     |         | 5.5%     |         | 5.8%     |         | 8.1%     |
| % Remissions            |         | 0.1%     |         | 0.1%     |         | 0.0%     |         | 0.0%     |
| % Tuition Grants        |         | 0.0%     |         | 0.0%     |         | 0.0%     |         | 0.0%     |