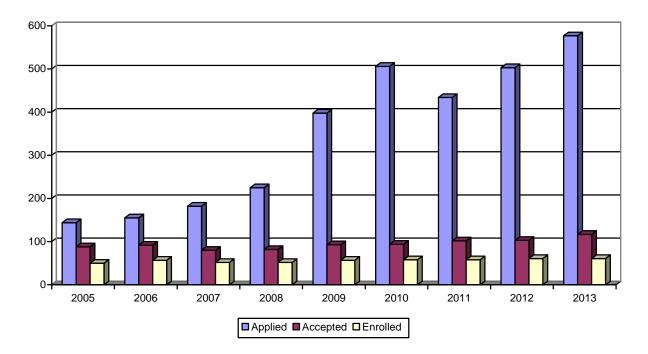

## SECTION 13: SCHOOL OF PHARMACY AND HEALTH PROFESSIONS

Table 13.3: School of Pharmacy and Health ProfessionsPhysical Therapy ApplicationsFall 2006– 2013

| Applied<br>Accepted                                                                                                                              |                            | 2006<br>155<br>92    | 2007<br>182<br>80    | 2008<br>225<br>82    | 2009<br>398<br>93    | 2010<br>506<br>94    | 2011<br>434<br>102   | 2012<br>503<br>103               | 2013<br>577<br>117               |
|--------------------------------------------------------------------------------------------------------------------------------------------------|----------------------------|----------------------|----------------------|----------------------|----------------------|----------------------|----------------------|----------------------------------|----------------------------------|
| Enrolled                                                                                                                                         | Admit Rate<br>Enroll Yield | 59.4%<br>57<br>62.0% | 44.0%<br>52<br>65.0% | 36.4%<br>52<br>62.2% | 23.4%<br>57<br>61.3% | 18.6%<br>58<br>61.7% | 23.5%<br>58<br>56.7% | 20.5%<br>61<br>59.2%             | 20.3%<br>61<br>52.1%             |
| C.U. Undergrad Applications<br>C.U. Undergrad Acceptances<br>C.U. Undergrad Admit Rate<br>C.U. Undergrad Enrolled<br>C.U. Undergrad Enroll Yield |                            | 23<br>13<br>56.5%    | 25<br>10<br>40.0%    | 30<br>19<br>63.3%    | 26<br>14<br>53.8%    | 32<br>21<br>65.6%    | 42<br>22<br>52.4%    | 42<br>23<br>54.8%<br>18<br>78.3% | 27<br>16<br>59.3%<br>12<br>75.0% |
| <b>New Enrolled Students</b><br>Men<br>Women                                                                                                     |                            | 18<br>39             | 17<br>35             | 14<br>38             | 20<br>37             | 22<br>36             | 21<br>37             | 21<br>40                         | 17<br>44                         |