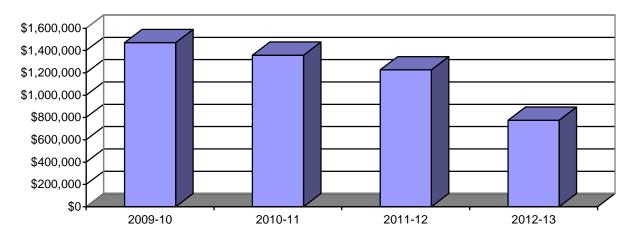

## SECTION 13: SCHOOL OF PHARMACY AND HEALTH PROFESSIONS

Table 13.9: School of Pharmacy and Health Professions Grants from External Sources 2009-10 to 2012-13

|           | 2009-10   |                     | 2010-11   |                      | 2011-12   |                     | 2012-13   |                     |
|-----------|-----------|---------------------|-----------|----------------------|-----------|---------------------|-----------|---------------------|
| Submitted | No.<br>46 | \$'s<br>\$7,587,605 | No.<br>56 | \$'s<br>\$10,826,123 | No.<br>39 | \$'s<br>\$3,332,512 | No.<br>47 | \$'s<br>\$8,232,723 |
| Awarded   | 26        | \$1,470,505         | 19        | \$1,357,436          | 24        | \$1,226,726         | 19        | \$775,173           |

## School of Pharmacy and Health Professions Grants from External Sources