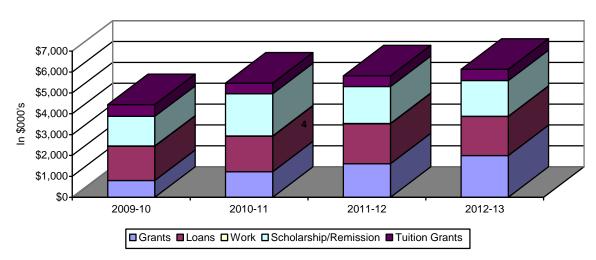

## **SECTION 14: UNIVERSITY COLLEGE**

Table 14.3: University College Student Financial Aid Distribution 2009-10 to 2012-13

|                         | 2009-10 |         | 2010-11 |         | 2011-12 |         | 2012-13 |         |
|-------------------------|---------|---------|---------|---------|---------|---------|---------|---------|
|                         | No.     | \$000's | No.     | \$000's | No.     | \$000's | No.     | \$000's |
| Grants                  |         |         |         |         |         |         |         |         |
| Federal Grants          | 102     | \$352   | 160     | \$490   | 144     | \$430   | 143     | \$441   |
| State Grants            | 18      | \$23    | 8       | \$11    | 13      | \$29    | 13      | \$29    |
| Endowment Grants        | 14      | \$11    | 26      | \$56    | 32      | \$87    | 31      | \$132   |
| Other Grants            | 60      | \$416   | 90      | \$663   | 114     | \$1,057 | 111     | \$1,513 |
| Sub Total               | 194     | \$802   | 284     | \$1,220 | 303     | \$1,603 | 298     | \$1,998 |
| % of all Grants         |         | 3.6%    |         | 5.2%    |         | 7.0%    |         | 8.4%    |
| Loans                   | 354     | \$1,635 | 361     | \$1,700 | 427     | \$1,917 | 413     | \$1,873 |
| % of all Loans          |         | 1.3%    |         | 1.3%    |         | 1.3%    |         | 1.3%    |
| Employment              | 8       | \$14    | 14      | \$17    | 11      | \$12    | 6       | \$10    |
| % of all Employment     |         | 1.1%    |         | 1.3%    |         | 0.9%    |         | 0.8%    |
| Scholarships            | 92      | \$432   | 126     | \$728   | 119     | \$645   | 119     | \$596   |
| % of all Scholarships   |         | 0.9%    |         | 1.4%    |         | 1.1%    |         | 1.0%    |
| Remissions              | 70      | \$993   | 138     | \$1,295 | 57      | \$1,128 | 24      | \$1,113 |
| % of all Remissions     |         | 17.4%   |         | 23.3%   |         | 23.5%   |         | 22.2%   |
| Tuition Grants          | 162     | \$564   | 147     | \$511   | 150     | \$511   | 137     | \$543   |
| % of all Tuition Grants |         | 8.4%    |         | 7.7%    |         | 8.5%    |         | 9.0%    |
| TOTAL AID               |         | \$4,441 |         | \$5,472 |         | \$5,816 |         | \$6,134 |
| % Grants                |         | 18.1%   |         | 22.3%   |         | 27.6%   |         | 32.6%   |
| % Loans                 |         | 36.8%   |         | 31.1%   |         | 33.0%   |         | 30.5%   |
| % Employment            |         | 0.3%    |         | 0.3%    |         | 0.2%    |         | 0.2%    |
| % Scholarships          |         | 9.7%    |         | 13.3%   |         | 11.1%   |         | 9.7%    |
| % Remissions            |         | 22.4%   |         | 23.7%   |         | 19.3%   |         | 18.1%   |
| % Tuition Grants        |         | 12.7%   |         | 9.3%    |         | 8.8%    |         | 8.9%    |

## **University College Student Financial Aid**

Source: Financial Aid