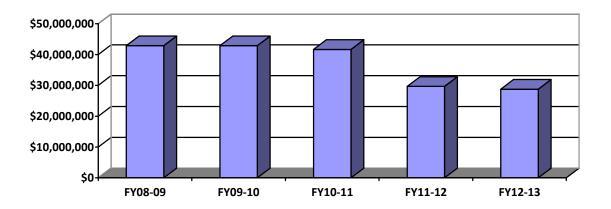

## **SECTION 5: OTHER UNIVERSITY DATA**

Table 5.1: Grants from External Sources 2008-09 to 2012-13 (In Thousands of Dollars)

|                         | 2008-09 |          | 2009-10 |                       | 2010-11 |          | 2011-12 |                       | 2012-13 |          |
|-------------------------|---------|----------|---------|-----------------------|---------|----------|---------|-----------------------|---------|----------|
|                         | No.     | \$000's  | No.     | \$000's               | No.     | \$000's  | No.     | \$000's               | No.     | \$000's  |
| <b>Academic Affairs</b> |         |          |         |                       |         |          |         |                       |         |          |
| Research                | 28      | \$1,871  | 24      | \$2,299               | 31      | \$2,986  |         |                       |         |          |
| Service & Training      | 11      | \$1,323  | 17      | \$2,310               | 16      | \$4,298  |         |                       |         |          |
| Other                   | 8       | \$3,608  | 9       | \$5,526               | 17      | \$3,821  |         |                       |         |          |
| Total                   | 47      | \$6,802  | 50      | \$10,135              | 50      | \$11,105 | 54      | \$8,029               | 63      | \$8,732  |
| Health Sciences         |         |          |         |                       |         |          |         |                       |         |          |
| Research                | 940     | \$30,802 | 868     | \$27,996              | 806     | \$25,515 |         |                       |         |          |
| Service & Training      | 38      | \$1,021  | 45      | \$888                 | 32      | \$763    |         |                       |         |          |
| Equipment               | 2       | \$226    | 7       | \$875                 | 2       | \$1,035  |         |                       |         |          |
| Other                   | 4       | \$4,013  | 4       | \$6,060               | 5       | \$3,263  |         |                       |         |          |
| Total                   | 984     | \$36,062 | 924     | \$35,819              | 924     | \$30,574 | 787     | \$21,421              | 795     | \$20,019 |
| Other                   |         |          |         |                       |         |          |         |                       |         |          |
| Administrative          |         |          |         |                       |         |          |         |                       |         |          |
| Research                | 0       | \$0      | 0       | \$0                   | 0       | \$0      |         |                       |         |          |
| Service & Training      | 1       | \$5      | 1       | \$10                  | 0       | \$0      |         |                       |         |          |
| Other                   | 1       | \$8      | 0       | \$0                   | 0       | \$0      |         |                       |         |          |
| Total                   | 2       | \$13     | 1       | \$10                  | 0       | \$0      | 6       | \$213                 | 2       | \$14     |
| University Totals       |         |          |         |                       |         |          |         |                       |         |          |
| Research                | 968     | \$32,673 | 892     | \$30,295              | 837     | \$28,499 | 781     | \$22,370              | 799     | \$19,918 |
| Service & Training      | 50      | \$2,349  | 62      | \$3,197               | 48      | \$5,061  | 41      | \$708                 | 40      | \$2,506  |
| Equipment               | 3       | \$233    | 7       | \$875                 | 2       | \$1,035  | 3       | \$74                  | 5       | \$734    |
| Other                   | 12      | \$7,621  | 13      | \$11,586              | 22      | \$7,085  | 22      | \$6,511               | 16      | \$5,607  |
| <b>Grand Total</b>      | 1,033   | \$43,909 | 974     | \$45,954 <sup>1</sup> | 909     | \$41,679 | 847     | \$29,663 <sup>2</sup> | 860     | \$28,765 |

<sup>&</sup>lt;sup>1</sup> Revised to reflect a two-year contract that was incorrectly posted in its entirety in FY09/10 figures.

The completion of the American Recovery and Reinvestment Act (ARRA) accounts for some of the drop in the amount of external funding. Creighton received more than \$8 million of ARRA funding from the initial enactment date of May 1, 2009 through June 30, 2011. Additionally, Creighton also received nearly \$4 million in congressional earmarks from September 1, 2009 to June 30, 2011.