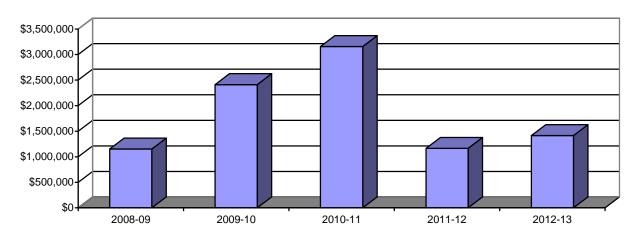

## **SECTION 6: CREIGHTON COLLEGE OF ARTS AND SCIENCES**

Table 6.8: Arts and Sciences Grants from External Sources 2008-09 to 2012-13

|           | 2008-09   |                    | 2009-10   |                    | 2010-11   |                    | 2011-12   |                    | 2012-13   |                    |
|-----------|-----------|--------------------|-----------|--------------------|-----------|--------------------|-----------|--------------------|-----------|--------------------|
| Submitted | No.<br>39 | \$000's<br>\$9,697 | No.<br>45 | \$000's<br>\$5,440 | No.<br>41 | \$000's<br>\$3,628 | No.<br>52 | \$000's<br>\$4,317 | No.<br>68 | \$000's<br>\$5,113 |
| Awarded   | 27        | \$1,153            | 29        | \$2,412            | 37        | \$3,157            | 40        | \$1,166            | 42        | \$1,416            |